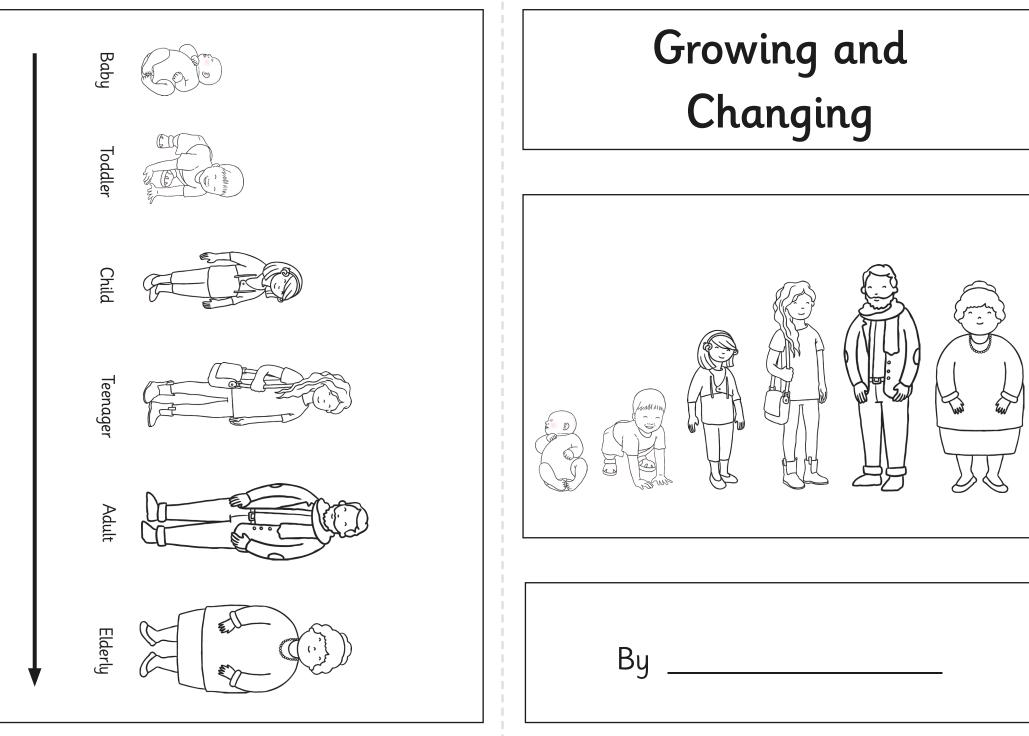

## Baby

Glue the correct label here. 2 7

## Adult

## Toddler

Glue the correct label here. 6 3

## Child

Glue the correct label here. Glue the correct label here.

| Labels                                                                                                                                                                                              | Labels                                                                                                                                                                                              |
|-----------------------------------------------------------------------------------------------------------------------------------------------------------------------------------------------------|-----------------------------------------------------------------------------------------------------------------------------------------------------------------------------------------------------|
| <ul> <li>Learning lots of skills.</li> <li>Baby teeth falling out.</li> <li>Feet and body growing.</li> <li>Getting bigger, stronger and smarter.</li> </ul>                                        | <ul> <li>Learning lots of skills.</li> <li>Baby teeth falling out.</li> <li>Feet and body growing.</li> <li>Getting bigger, stronger and smarter.</li> </ul>                                        |
| <ul> <li>Likes to try things on their own.</li> <li>Eats a lot as they are growing very fast.</li> <li>Might be moody or have spots.</li> <li>New hormones to help them grow and change.</li> </ul> | <ul> <li>Likes to try things on their own.</li> <li>Eats a lot as they are growing very fast.</li> <li>Might be moody or have spots.</li> <li>New hormones to help them grow and change.</li> </ul> |
| <ul> <li>Born helpless.</li> <li>Can only drink milk.</li> <li>Must be kept clean and warm.</li> <li>Likes to be cuddled and held.</li> </ul>                                                       | <ul> <li>Born helpless.</li> <li>Can only drink milk.</li> <li>Must be kept clean and warm.</li> <li>Likes to be cuddled and held.</li> </ul>                                                       |
| <ul> <li>Not as strong as they were.</li> <li>Joints and muscles might ache.</li> <li>Grey or white hair.</li> <li>Soft skin and wrinkles.</li> </ul>                                               | <ul> <li>Not as strong as they were.</li> <li>Joints and muscles might ache.</li> <li>Grey or white hair.</li> <li>Soft skin and wrinkles.</li> </ul>                                               |
| <ul> <li>Fully grown.</li> <li>Can take care of themselves.</li> <li>Might start a family of their own.</li> <li>Need to exercise and eat well.</li> </ul>                                          | <ul> <li>Fully grown.</li> <li>Can take care of themselves.</li> <li>Might start a family of their own.</li> <li>Need to exercise and eat well.</li> </ul>                                          |
| <ul> <li>Starting to walk and talk.</li> <li>Wobbly on their feet.</li> <li>Starting to try different food.</li> <li>Needs lots of love and care.</li> </ul>                                        | <ul> <li>Starting to walk and talk.</li> <li>Wobbly on their feet.</li> <li>Starting to try different food.</li> <li>Needs lots of love and care.</li> </ul>                                        |