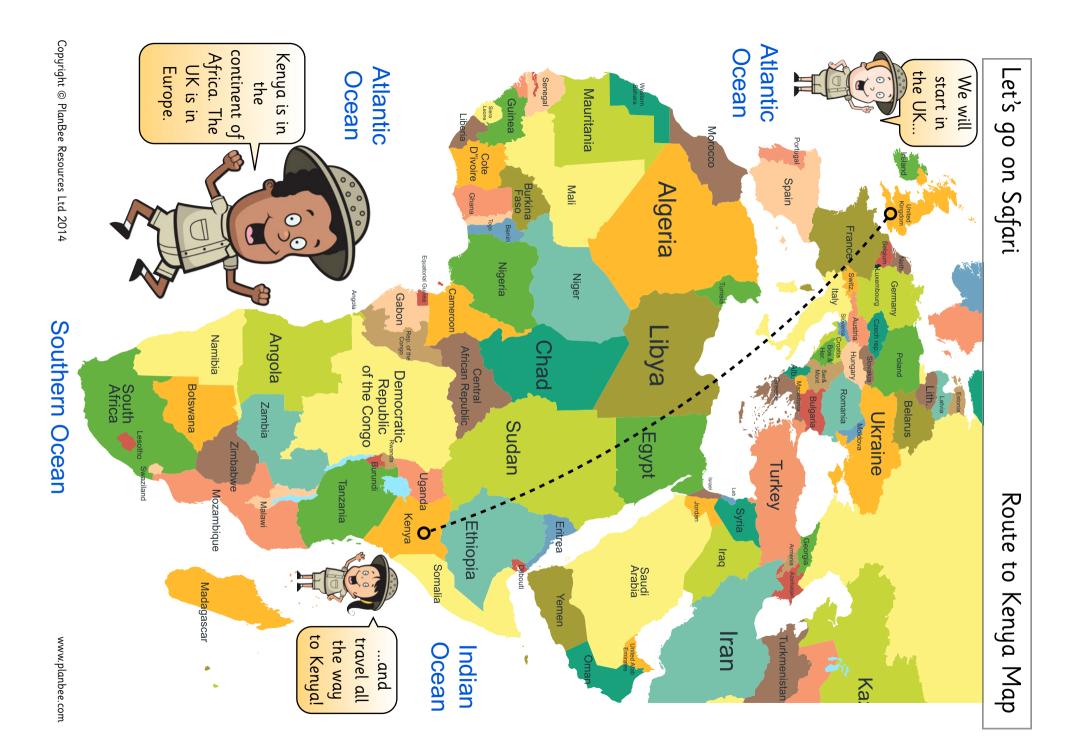

## Let's go on Safari

Copyright © PlanBee Resources Ltd 2014

| Let's go on Safari                                                 |                                                                     | Worksheet 1D                                                          |  |
|--------------------------------------------------------------------|---------------------------------------------------------------------|-----------------------------------------------------------------------|--|
| Name:                                                              | Date:                                                               |                                                                       |  |
| We're going to Kenya! Look at the map then answer these questions. |                                                                     |                                                                       |  |
| Which transport would get us<br>to Kenya the quickest?             | What is the first country we will<br>fly over when we leave the UK? | What is the last country we will<br>fly over before we land in Kenya? |  |
| Can you name a country in<br>Africa?                               | Can you name a country in<br>Europe?                                | Kenya borders which ocean?                                            |  |
| Can you name a country that<br>borders Kenya?                      | What is the large island called<br>that is near Mozambique?         | Which continent is Kenya in?                                          |  |

| Let's go on Safari                                                 | ANSWERS                                                          | Worksheet 1D                                                       |  |
|--------------------------------------------------------------------|------------------------------------------------------------------|--------------------------------------------------------------------|--|
| Name:                                                              | Date:                                                            |                                                                    |  |
| We're going to Kenya! Look at the map then answer these questions. |                                                                  |                                                                    |  |
| Which transport would get us to Kenya the quickest?                | What is the first country we will fly over when we leave the UK? | What is the last country we will fly over before we land in Kenya? |  |
| Plane                                                              | France                                                           | Ethiopia                                                           |  |
| Can you name a country in<br>Africa?                               | Can you name a country in<br>Europe?                             | Kenya borders which ocean?                                         |  |
|                                                                    |                                                                  | Indian Ocean                                                       |  |
| Can you name a country that<br>borders Kenya?                      | What is the large island called that is near Mozambique?         | Which continent is Kenya in?                                       |  |
| Somalia, Ethiopia, Sudan,<br>Uganda or Tanzania                    | Madagascar                                                       | Africa                                                             |  |