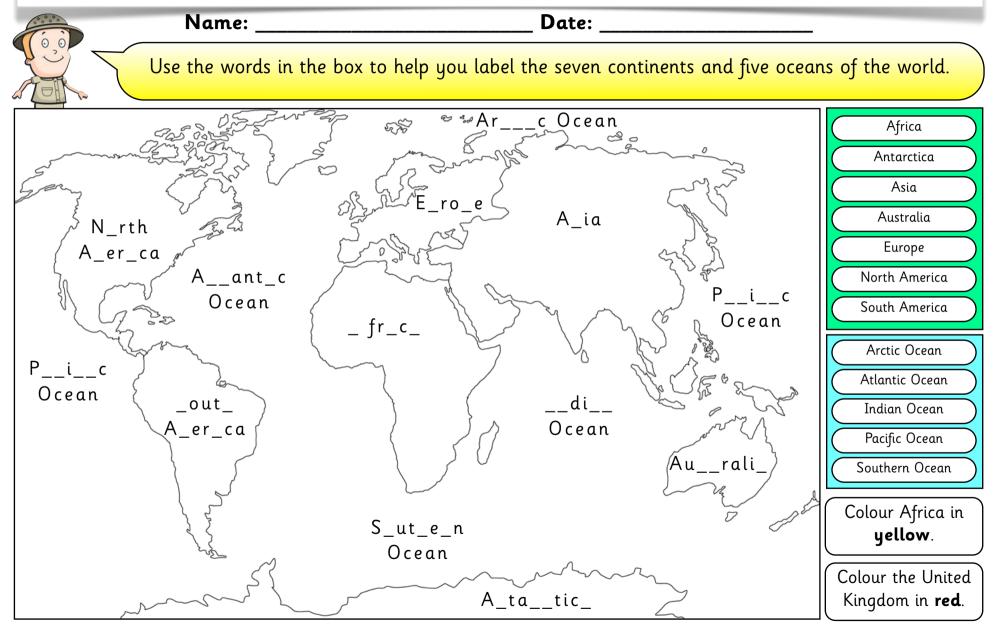

## Let's go on Safari



Copyright © PlanBee Resources Ltd 2014

| Let's go on Safari                                                 |                                                                     | Worksheet 1D                                                          |  |
|--------------------------------------------------------------------|---------------------------------------------------------------------|-----------------------------------------------------------------------|--|
| Name:                                                              | Date:                                                               |                                                                       |  |
| We're going to Kenya! Look at the map then answer these questions. |