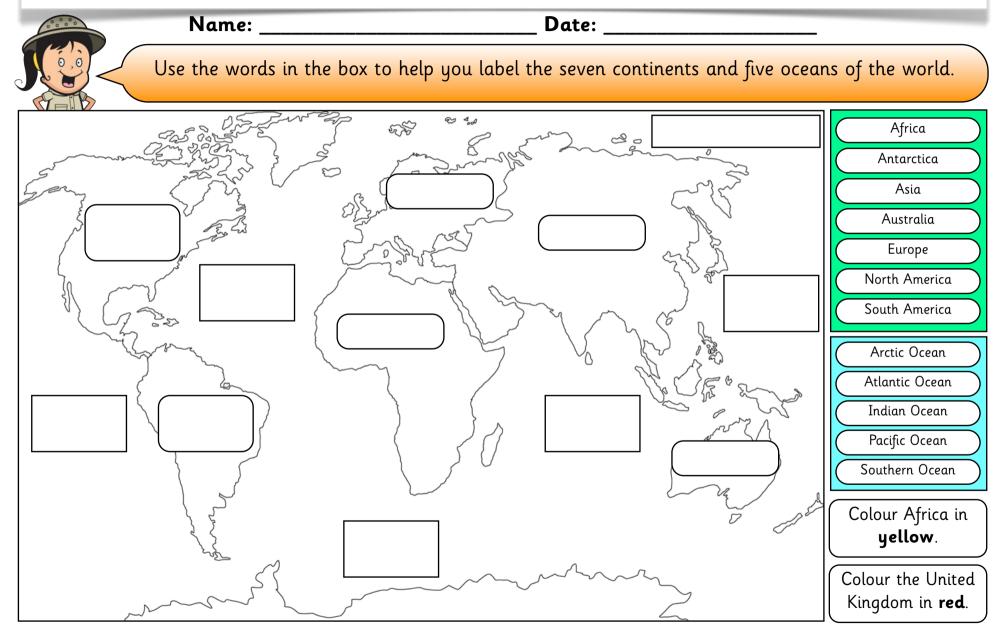

## Let's go on Safari



Copyright © PlanBee Resources Ltd 2014

| Let's go on Safari                                                 |                                                                     | Worksheet 1D                                                          |  |
|--------------------------------------------------------------------|---------------------------------------------------------------------|-----------------------------------------------------------------------|--|
| Name:                                                              | Date:                                                               |                                                                       |  |
| We're going to Kenya! Look at the map then answer these questions. |