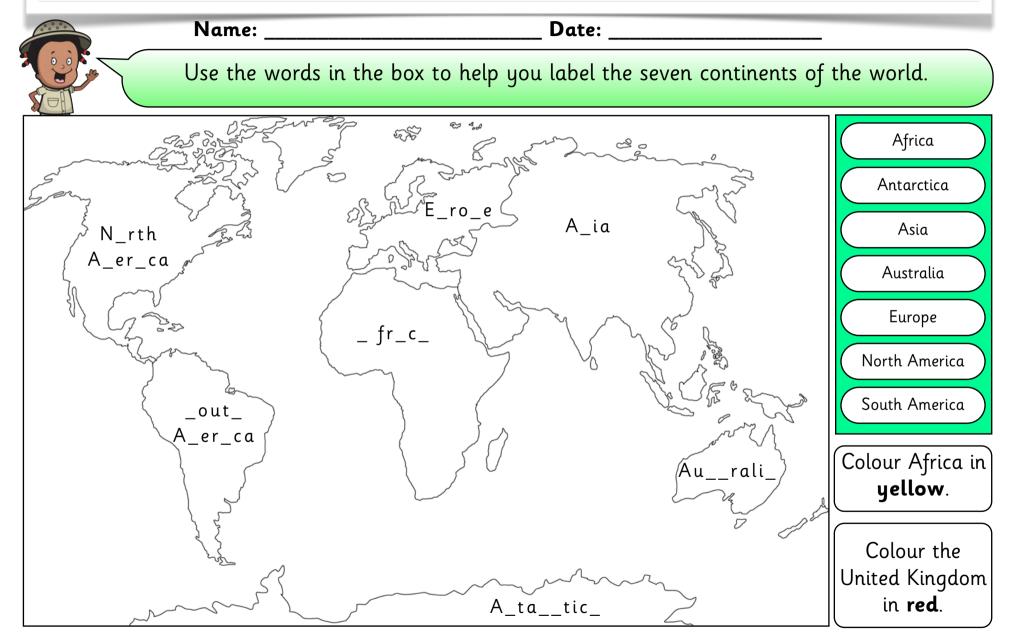

## Let's go on Safari



Copyright © PlanBee Resources Ltd 2014

| Let's go on Safari                                                 |                                                                     | Worksheet 1D                                                          |  |
|--------------------------------------------------------------------|---------------------------------------------------------------------|-----------------------------------------------------------------------|--|
| Name:                                                              | Date:                                                               |                                                                       |  |
| We're going to Kenya! Look at the map then answer these questions. |