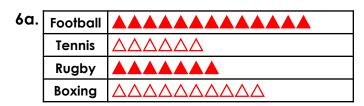

# Varied Fluency Draw Pictograms (1-1)

| Football | וו או או |
|----------|----------|
| Tennis   | INJ I    |
| Rugby    | INJ II   |
| Boxing   | ואו ואו  |

| 6b. | Blonde | ΔΔΔΔΔΔ                                                                                                |
|-----|--------|-------------------------------------------------------------------------------------------------------|
|     | Black  |                                                                                                       |
|     | Brown  | $\triangle \triangle \triangle \triangle \triangle \triangle \triangle \triangle \triangle \triangle$ |
|     | Red    |                                                                                                       |