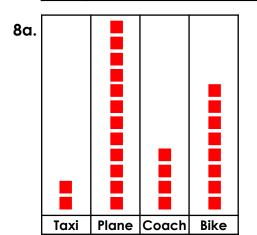

# **Draw Pictograms (1-1)**

| 7a. Use the tally chart to complete the pictogram.                                 | 7b. Use the tally chart to complete the pictogram.                                 |
|------------------------------------------------------------------------------------|------------------------------------------------------------------------------------|
| Goose                                                                              | Ford                                                                               |
| Parrot                                                                             | Kia                                                                                |
| Eagle                                                                              | Fiat                                                                               |
| Owl                                                                                | Jeep                                                                               |
| Goose NJ NJ IIII                                                                   | Ford IN IN III                                                                     |
| Parrot NJ NJ I                                                                     | Kia NJ II                                                                          |
| Eagle                                                                              | Fiat IN IN II                                                                      |
| Owl III                                                                            | Jeep NJ                                                                            |
| = 1 person                                                                         | = 1 person                                                                         |
| 8a. Complete the pictogram using the                                               | 8b. Complete the pictogram using the                                               |
| tally chart.                                                                       | tally chart.                                                                       |
| Travel Tally                                                                       | Clothes Tally                                                                      |
| Taxi                                                                               | T-shirt INJ INJ I                                                                  |
| Plane M M II                                                                       | Jeans M IIII                                                                       |
| Coach IIII                                                                         | Dress III                                                                          |
| Bike MIII                                                                          | Skirt INI INI II                                                                   |
| = 1 person  Taxi Plane Coach Bike                                                  | = 1 person  T-shirt Jeans Dress Skirt                                              |
| 9a. Use the information to complete the tally chart and draw a pictogram to match. | 9b. Use the information to complete the tally chart and draw a pictogram to match. |
| Javelin                                                                            | Cereal                                                                             |
| Skipping                                                                           | Eggs                                                                               |
| Netball Cualing                                                                    | Toast Parridge                                                                     |
| Cycling   10 more people liked netball than                                        | 6 fewer people liked porridge than cereal                                          |
| cycling and the same number of people liked javelin as skipping.                   | and 7 more people liked eggs than toast.                                           |
| Javelin Javelin                                                                    | Cereal NV NV IIII                                                                  |
| Skipping N N III = 1 person                                                        | Eggs = 1 person                                                                    |
| Netball Cycling N                                                                  | Toast NI                                                                           |
| Cycling N VF                                                                       | Porridge VF                                                                        |
|                                                                                    |                                                                                    |