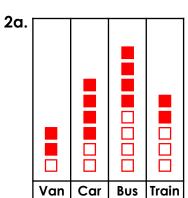

2a. Complete the pictogram using the table.

Travel Total

Van 3

Car 6

Bus 8

Train 5

= 1 person

2b. Complete the pictogram using the table.

= 1 person

Van

Car

Bus

Train

| Cricket |  |
|---------|--|
| Golf    |  |
| Yoga    |  |
| Hockey  |  |

| Cricket | 6 |
|---------|---|
| Golf    |   |
| Yoga    | 5 |
| Hockey  |   |

= 1 person