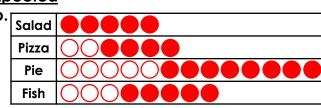

#### **Developing**

|    |        | <del></del>      |       |
|----|--------|------------------|-------|
| b. | Colour | Number of People | Total |
|    | Red    |                  | 5     |
|    | Blue   |                  | 4     |
|    | Green  |                  | 10    |
|    | Yellow |                  | 7     |

1b. Use the totals to complete the pictogram.

| Colour | Number of People | Total |
|--------|------------------|-------|
| Red    |                  | 5     |
| Blue   |                  | 4     |
| Green  | •••••            | 10    |
| Yellow | 000              | 7     |