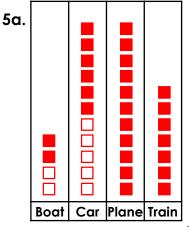

# **Draw Pictograms (1-1)**

| Pet  | Number of People | Total |
|------|------------------|-------|
| Cat  |                  | 9     |
| Dog  |                  | 8     |
| Rat  |                  | 3     |
| Fish |                  | 5     |

1b. Use the totals to complete the pictogram.

| Colour | Number of People | Total |
|--------|------------------|-------|
| Red    |                  | 5     |
| Blue   |                  | 4     |
| Green  | •••••            | 10    |
| Yellow | 000              | 7     |