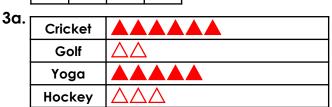

= 1 person

Van

Car

Bus

Train

| Cricket |  |
|---------|--|
| Golf    |  |
| Yoga    |  |
| Hockey  |  |

| Cricket | 6 |
|---------|---|
| Golf    |   |
| Yoga    | 5 |
| Hockey  |   |

= 1 person

| Cricket | 6 |
|---------|---|
| Golf    | 2 |
| Yoga    | 5 |
| Hockey  | 3 |

| Grey  | 1 |
|-------|---|
| Black | 7 |
| Brown | 6 |
| White | 1 |