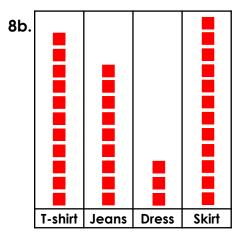

# **Draw Pictograms (1-1)**

| 7a. Use the tally chart to complete the pictogram.                                 | 7b. Use the tally chart to complete the pictogram.                                 |
|------------------------------------------------------------------------------------|------------------------------------------------------------------------------------|
| Goose                                                                              | Ford                                                                               |
| Parrot                                                                             | Kia                                                                                |
| Eagle                                                                              | Fiat                                                                               |
| Owl                                                                                | Jeep                                                                               |
| Goose NJ NJ IIII                                                                   | Ford IN IN III                                                                     |
| Parrot NJ NJ I                                                                     | Kia NJ II                                                                          |
| Eagle                                                                              | Fiat IN IN II                                                                      |
| Owl III                                                                            | Jeep NJ                                                                            |
| = 1 person                                                                         | = 1 person                                                                         |
| 8a. Complete the pictogram using the                                               | 8b. Complete the pictogram using the                                               |
| tally chart.                                                                       | tally chart.                                                                       |
| Travel Tally                                                                       | Clothes Tally                                                                      |
| Taxi                                                                               | T-shirt INJ INJ I                                                                  |
| Plane M M II                                                                       | Jeans M IIII                                                                       |
| Coach IIII                                                                         | Dress III                                                                          |
| Bike MIII                                                                          | Skirt INI INI II                                                                   |
| = 1 person  Taxi Plane Coach Bike                                                  | = 1 person  T-shirt Jeans Dress Skirt                                              |
| 9a. Use the information to complete the tally chart and draw a pictogram to match. | 9b. Use the information to complete the tally chart and draw a pictogram to match. |
| Javelin                                                                            | Cereal                                                                             |
| Skipping                                                                           | Eggs                                                                               |
| Netball Cualing                                                                    | Toast Parridge                                                                     |
| Cycling   10 more people liked netball than                                        | 6 fewer people liked porridge than cereal                                          |
| cycling and the same number of people liked javelin as skipping.                   | and 7 more people liked eggs than toast.                                           |
| Javelin Javelin                                                                    | Cereal NV NV IIII                                                                  |
| Skipping N N III = 1 person                                                        | Eggs = 1 person                                                                    |
| Netball Cycling N                                                                  | Toast NI                                                                           |
| Cycling N VF                                                                       | Porridge VF                                                                        |
|                                                                                    |                                                                                    |