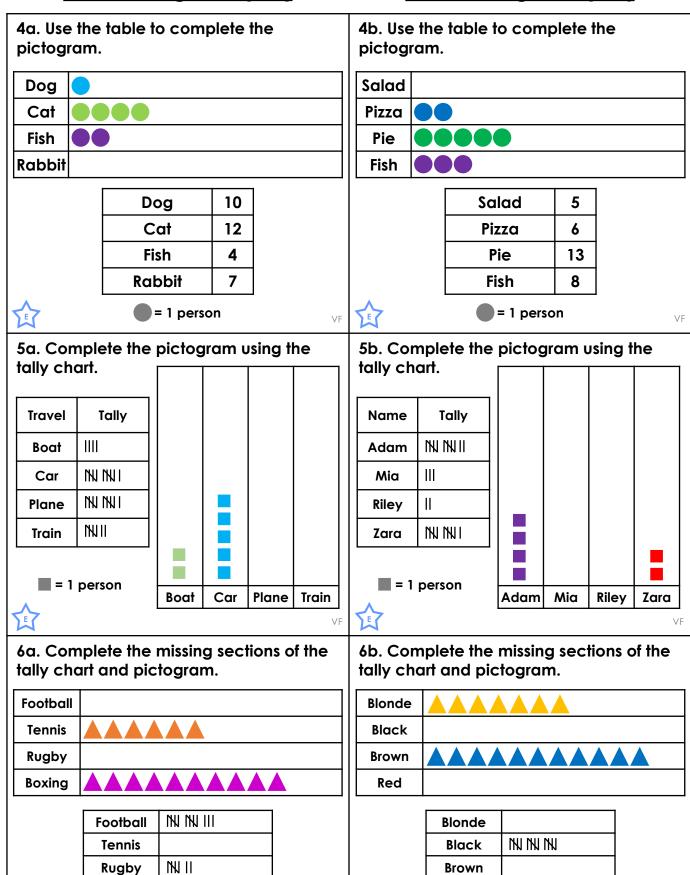

#### **Expected**

| <b>4</b> a. | Dog    | <b>000000000</b> |
|-------------|--------|------------------|
|             | Cat    |                  |
|             | Fish   |                  |
|             | Rabbit |                  |

# **Draw Pictograms (1-1)**

| Pet  | Number of People | Total |
|------|------------------|-------|
| Cat  |                  | 9     |
| Dog  |                  | 8     |
| Rat  |                  | 3     |
| Fish |                  | 5     |

1b. Use the totals to complete the pictogram.

| Colour | Number of People | Total |
|--------|------------------|-------|
| Red    |                  | 5     |
| Blue   |                  | 4     |
| Green  | •••••            | 10    |
| Yellow | 000              | 7     |