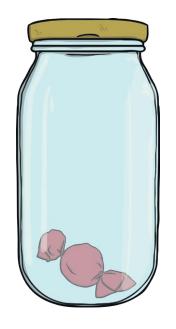

## **Sweet Shop Estimation**

Guess the amount of sweets in the jar. Then count the sweets and write down the answer.

Estimate \_\_\_\_\_

Answer \_\_\_\_\_

Estimate \_\_\_\_\_

Answer \_\_\_\_\_

Estimate \_\_\_\_\_

Answer \_\_\_\_\_

Estimate \_\_\_\_\_

Answer \_\_\_\_\_

Estimate \_\_\_\_\_

Answer \_\_\_\_\_

Estimate \_\_\_\_\_

Answer \_\_\_\_\_