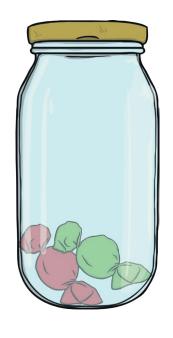

## **Sweet Shop Estimation**

Guess the amount of sweets in the jar. Then count the sweets and write down the answer.

Estimate \_\_\_\_\_

Answer \_\_\_\_\_

Estimate \_\_\_\_\_

Answer \_\_\_\_\_

Estimate \_\_\_\_\_

Answer \_\_\_\_\_

Estimate \_\_\_\_\_

Answer \_\_\_\_\_

Estimate \_\_\_\_\_

Answer \_\_\_\_\_

Estimate \_\_\_\_\_

Answer \_\_\_\_\_