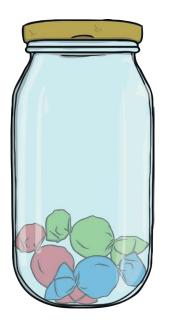

## **Sweet Shop Estimation**

Guess the amount of sweets in the jar. Then count the sweets and write down the answer.

Estimate \_\_\_\_\_

Answer \_\_\_\_\_

Estimate \_\_\_\_\_

Answer \_\_\_\_\_

Estimate \_\_\_\_\_

Answer \_\_\_\_\_

Estimate \_\_\_\_\_

Answer \_\_\_\_\_

Estimate \_\_\_\_\_

Answer \_\_\_\_\_

Estimate \_\_\_\_\_

Answer \_\_\_\_\_