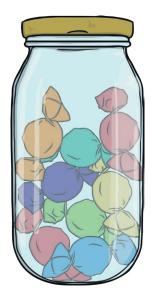

## **Sweet Shop Estimation**

Guess the amount of sweets in the jar. Then count the sweets and write down the answer.

Estimate \_\_\_\_\_

Answer \_\_\_\_\_

Estimate \_\_\_\_\_

Answer \_\_\_\_\_

Estimate \_\_\_\_\_

Answer \_\_\_\_\_

Estimate \_\_\_\_\_

Answer \_\_\_\_\_

Estimate \_\_\_\_\_

Answer \_\_\_\_\_

Estimate \_\_\_\_\_

Answer \_\_\_\_\_