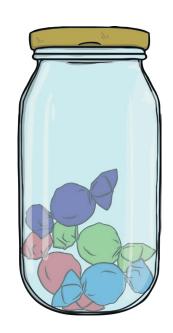

## **Sweet Shop Estimation**

Guess the amount of sweets in the jar. Then count the sweets and write down the answer.

Estimate \_\_\_\_\_

Answer \_\_\_\_\_

Estimate \_\_\_\_\_

Answer \_\_\_\_\_

Estimate \_\_\_\_\_

Answer \_\_\_\_\_

Estimate \_\_\_\_\_

Answer \_\_\_\_\_

Estimate \_\_\_\_\_

Answer \_\_\_\_\_

Estimate \_\_\_\_\_

Answer \_\_\_\_\_