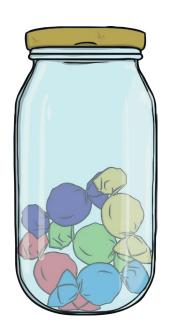

## **Sweet Shop Estimation**

Guess the amount of sweets in the jar. Then count the sweets and write down the answer.

Estimate \_\_\_\_\_

Answer \_\_\_\_\_

Estimate \_\_\_\_\_

Answer \_\_\_\_\_

Estimate \_\_\_\_\_

Answer \_\_\_\_\_

Estimate \_\_\_\_\_

Answer \_\_\_\_\_

Estimate \_\_\_\_\_

Answer \_\_\_\_\_

Estimate \_\_\_\_\_

Answer \_\_\_\_\_