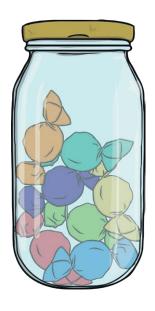

## **Sweet Shop Estimation**

Guess the amount of sweets in the jar. Then count the sweets and write down the answer.

Estimate \_\_\_\_\_

Answer \_\_\_\_\_

Estimate \_\_\_\_\_

Answer \_\_\_\_\_

Estimate \_\_\_\_\_

Answer \_\_\_\_\_

Estimate \_\_\_\_\_

Answer \_\_\_\_\_

Estimate \_\_\_\_\_

Answer \_\_\_\_\_

Estimate \_\_\_\_\_

Answer \_\_\_\_\_