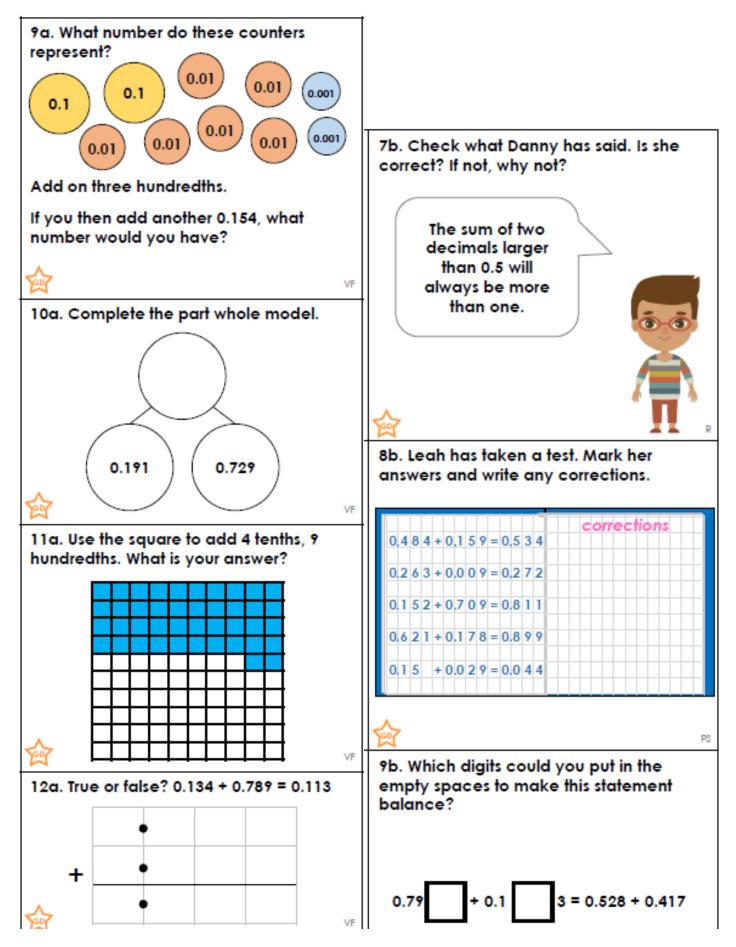

## <u>Bronze</u>



## <u>Silver</u>



## <u>Gold</u>



## <u>Challenge</u>

1. Two factories produce chocolate biscuits. Their output for the year is listed below. Complete the missing values in the table.

|                    | Factory 1 | Factory 2   |  |
|--------------------|-----------|-------------|--|
| April – June       | 0.345m    | 278,000     |  |
| July – September   | 197,000   | ,000 0.113m |  |
| October – December | 143,000   | 178,000     |  |
| January – March    | 0.224m    | 0.419m      |  |
| Total              | m         | m           |  |

What questions can you ask about this information? Find the answers to your questions in decimals.

2. If the calculation below includes one exchange, how many counters do you need to complete it? How many different ways can you complete it?

If the calculation below includes two