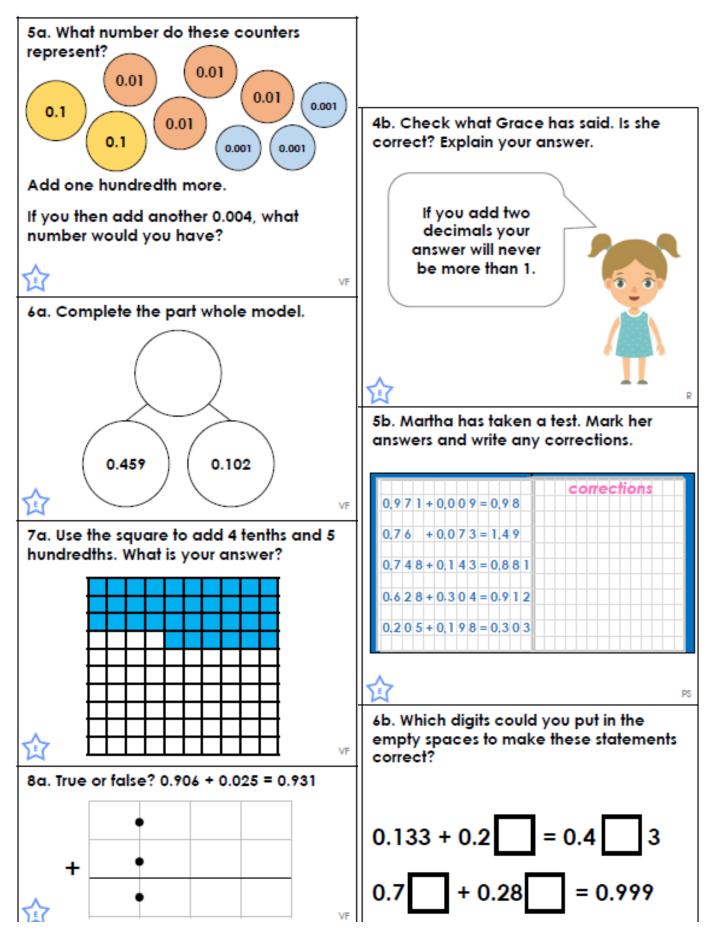

## <u>Bronze</u>



## <u>Silver</u>



## <u>Gold</u>



## <u>Challenge</u>

1. Two factories produce chocolate biscuits. Their output for the year is listed below. Complete the missing values in the table.

|                    | Factory 1 | Factory 2   |  |
|--------------------|-----------|-------------|--|
| April – June       | 0.345m    | 278,000     |  |
| July – September   | 197,000   | ,000 0.113m |  |
| October – December | 143,000   | 178,000     |  |
| January – March    | 0.224m    | 0.419m      |  |
| Total              | m         | m           |  |

What questions can you ask about this information? Find the answers to your questions in decimals.

2. If the calculation below includes one exchange, how many counters do you need to complete it? How many different ways can you complete it?

If the calculation b