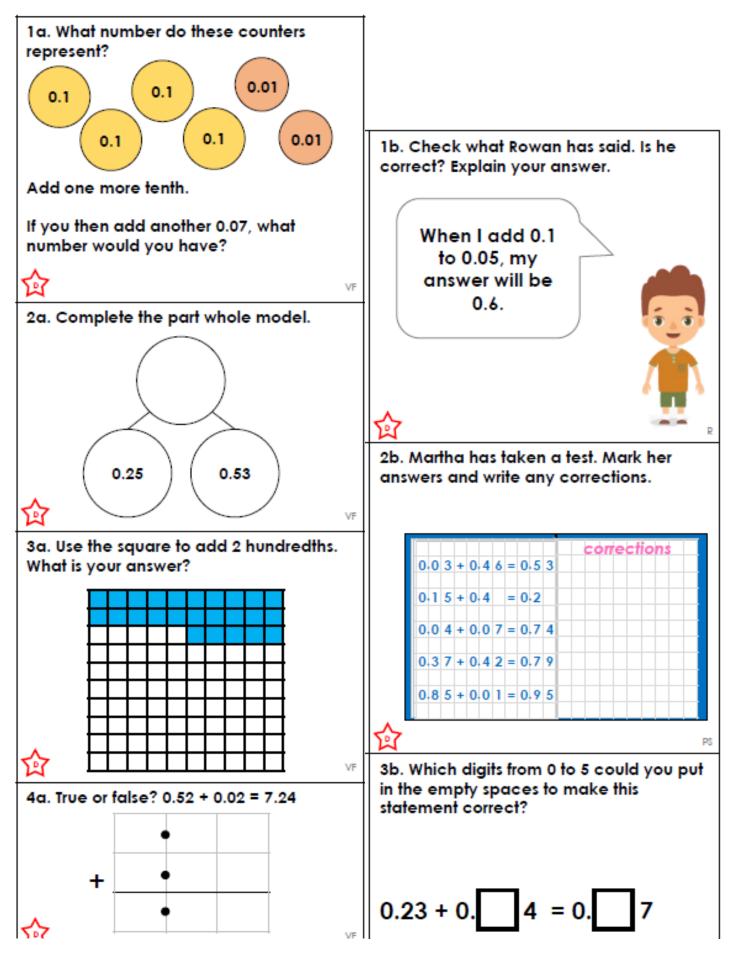

## <u>Bronze</u>



## <u>Silver</u>



## <u>Gold</u>



## <u>Challenge</u>

1. Two factories produce chocolate biscuits. Their output for the year is listed below. Complete the missing values in the table.

|                    | Factory 1 | Factory 2   |  |
|--------------------|-----------|-------------|--|
| April – June       | 0.345m    | 278,000     |  |
| July – September   | 197,000   | ,000 0.113m |  |
| October – December | 143,000   | 178,000     |  |
| January – March    | 0.224m    | 0.419m      |  |
| Total              | m         | m           |  |

What questions can you ask about this information? Find the answers to your questions in decimals.

2. If the calculation below includes one exchange, how many counters do you need to complete it? How many different ways can you complete it?