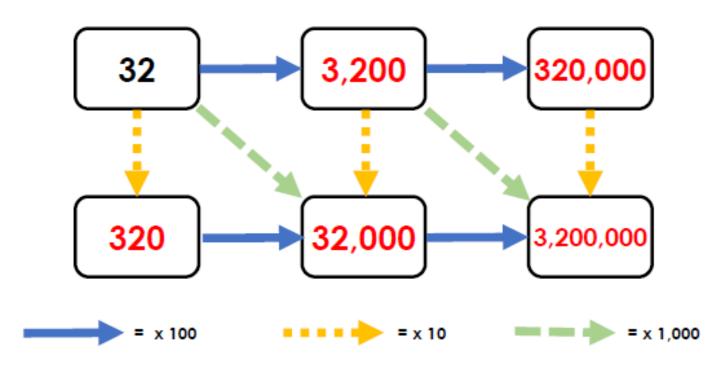

## Challenge

1. Here is a puzzle. The horizontal, vertical and diagonal arrows represent either multiply by 10, 100 or 1,000.

Investigate the different ways to complete the puzzle. Various answers, for example: