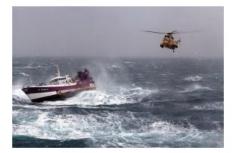

# Inference

Why is the helicopter flying towards the boat?

Who do you think is in the helicopter?

How might the people on the boat be feeling?

What impact is the weather having on this scene?

Photo courtesy of (Defence Images@flickr.com) - granted under creative commons licence - attribution