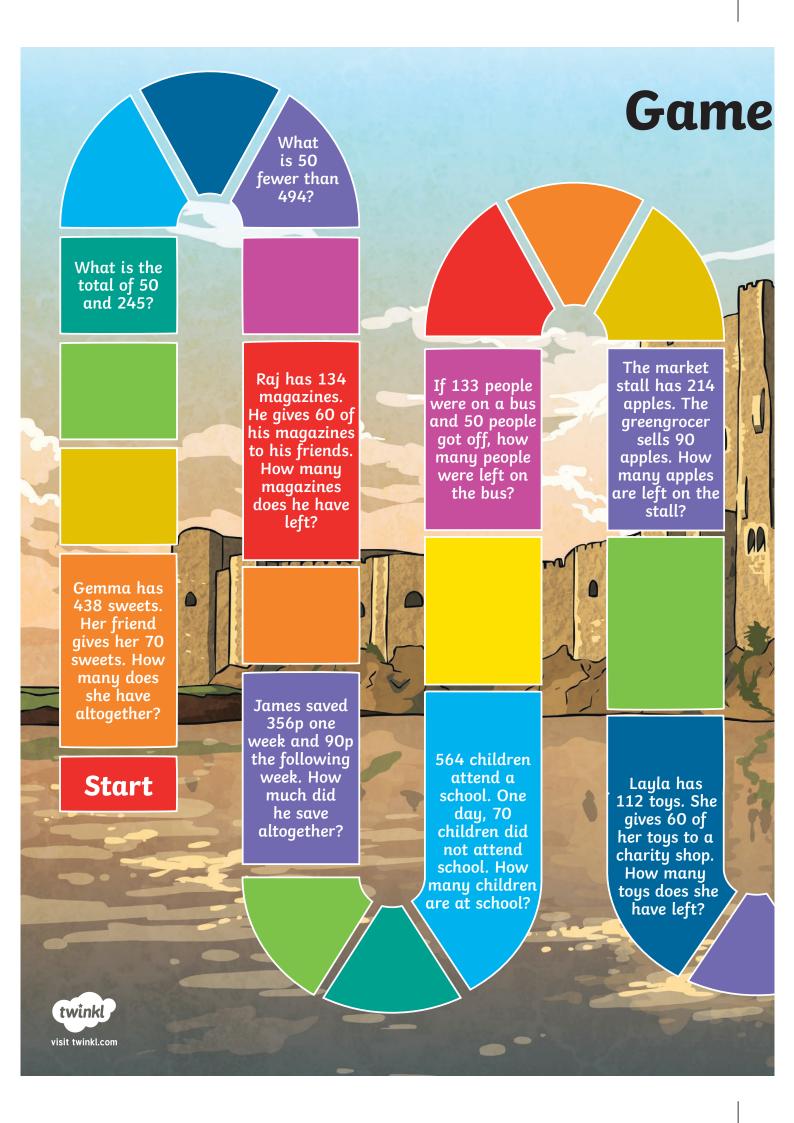

Taking turns, roll the dice. Move the desired amount of space on the board. Complete the calculation. If your answer is incorrect, miss a turn. If you land on a blank square, your partner gives you a calculation. The calculation should be a 3-digit number, add or subtract a 2-digit multiple of 10. For example: 464 + 80. The first person to the end wins!