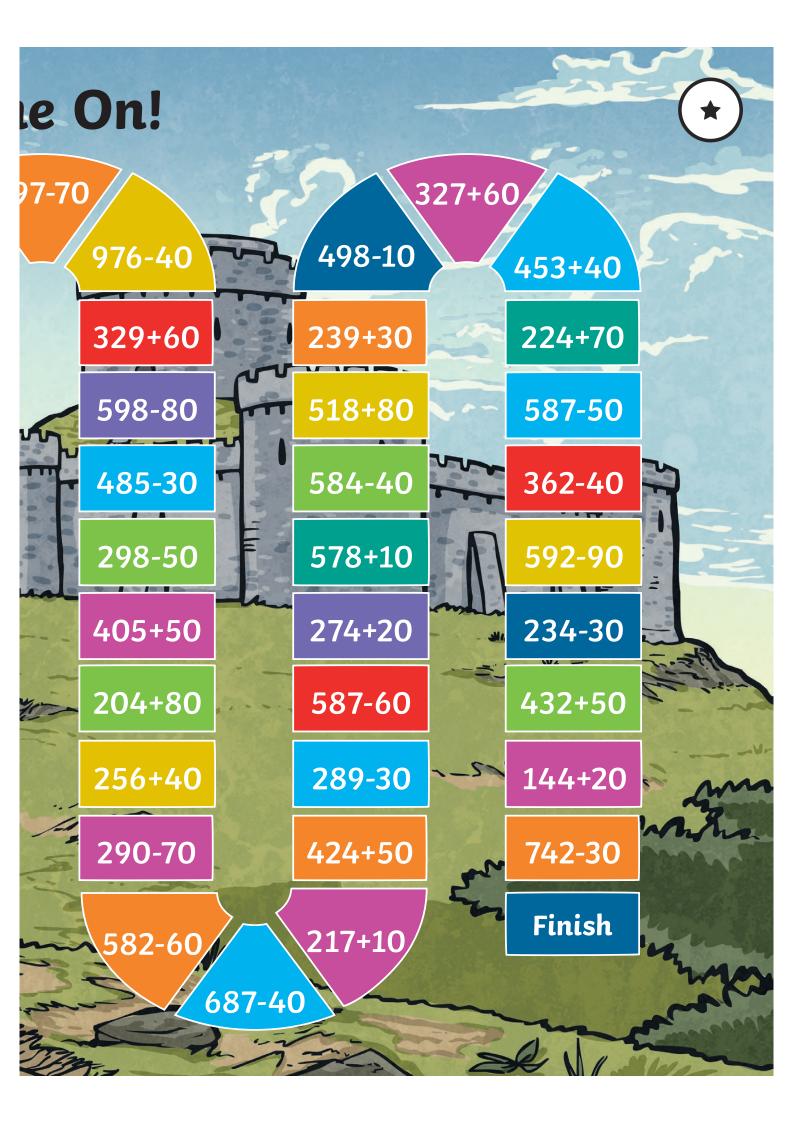

## Game On! Instructions

Taking turns, roll the dice. Move the desired amount of space on the board and complete the calculation. If your answer is incorrect, miss a turn. The first person to the end wins!

| (C)      | 1      |         |        | 57          |        |        |                                                                                                                                                                                                                                                                                                                                                                                                                                                                                                                                                                                                                                                                                                                                                                                                                                                                                                                                                                                                                                                                                                                                                                                                                                                                                                                                                                                                                                                                                                                                                                                                                                                                                                                                                                                                                                                                                                                                                                                                                                                                                                                                | and the   | 22     | A. A |                     |
|----------|--------|---------|--------|-------------|--------|--------|--------------------------------------------------------------------------------------------------------------------------------------------------------------------------------------------------------------------------------------------------------------------------------------------------------------------------------------------------------------------------------------------------------------------------------------------------------------------------------------------------------------------------------------------------------------------------------------------------------------------------------------------------------------------------------------------------------------------------------------------------------------------------------------------------------------------------------------------------------------------------------------------------------------------------------------------------------------------------------------------------------------------------------------------------------------------------------------------------------------------------------------------------------------------------------------------------------------------------------------------------------------------------------------------------------------------------------------------------------------------------------------------------------------------------------------------------------------------------------------------------------------------------------------------------------------------------------------------------------------------------------------------------------------------------------------------------------------------------------------------------------------------------------------------------------------------------------------------------------------------------------------------------------------------------------------------------------------------------------------------------------------------------------------------------------------------------------------------------------------------------------|-----------|--------|------------------------------------------|---------------------|
|          | 453+40 | 224+70  | 587-50 | 362-40      | 592-90 | 234-30 | 432+50                                                                                                                                                                                                                                                                                                                                                                                                                                                                                                                                                                                                                                                                                                                                                                                                                                                                                                                                                                                                                                                                                                                                                                                                                                                                                                                                                                                                                                                                                                                                                                                                                                                                                                                                                                                                                                                                                                                                                                                                                                                                                                                         | 144+20    | 742-30 | Finish                                   |                     |
| 09+265   |        |         | 15     | \$          | 17     | *      |                                                                                                                                                                                                                                                                                                                                                                                                                                                                                                                                                                                                                                                                                                                                                                                                                                                                                                                                                                                                                                                                                                                                                                                                                                                                                                                                                                                                                                                                                                                                                                                                                                                                                                                                                                                                                                                                                                                                                                                                                                                                                                                                | 4         | 2      | 2                                        | 10                  |
|          | 498-10 | 239+30  | 518+80 | 584-40      | 578+10 | 274+20 | 587-60                                                                                                                                                                                                                                                                                                                                                                                                                                                                                                                                                                                                                                                                                                                                                                                                                                                                                                                                                                                                                                                                                                                                                                                                                                                                                                                                                                                                                                                                                                                                                                                                                                                                                                                                                                                                                                                                                                                                                                                                                                                                                                                         | 289-30    | 424+50 | 217+10                                   |                     |
|          | 1      | 14 2700 | SE     | To the last | 1110   | 4      |                                                                                                                                                                                                                                                                                                                                                                                                                                                                                                                                                                                                                                                                                                                                                                                                                                                                                                                                                                                                                                                                                                                                                                                                                                                                                                                                                                                                                                                                                                                                                                                                                                                                                                                                                                                                                                                                                                                                                                                                                                                                                                                                |           | 5      |                                          | 0 <del>87-4</del> 0 |
| juc      | 976-40 | 329+60  | 598-80 | 485-30      | 298-50 | 405+50 | 204+80                                                                                                                                                                                                                                                                                                                                                                                                                                                                                                                                                                                                                                                                                                                                                                                                                                                                                                                                                                                                                                                                                                                                                                                                                                                                                                                                                                                                                                                                                                                                                                                                                                                                                                                                                                                                                                                                                                                                                                                                                                                                                                                         | 256+40    | 290-70 | 282-60                                   |                     |
| ne C     |        |         | 1      | 2 1         |        |        | The state of the s |           | 1.10   | 1                                        | The state of        |
| Game On! | 287-10 | 219+50  | 187-60 | 587-40      | 174+20 | 258+40 | 597-30                                                                                                                                                                                                                                                                                                                                                                                                                                                                                                                                                                                                                                                                                                                                                                                                                                                                                                                                                                                                                                                                                                                                                                                                                                                                                                                                                                                                                                                                                                                                                                                                                                                                                                                                                                                                                                                                                                                                                                                                                                                                                                                         | 285-20    | 420+70 | 287+10                                   |                     |
|          |        |         |        | 3           | 100    | 1/3    | 1 10                                                                                                                                                                                                                                                                                                                                                                                                                                                                                                                                                                                                                                                                                                                                                                                                                                                                                                                                                                                                                                                                                                                                                                                                                                                                                                                                                                                                                                                                                                                                                                                                                                                                                                                                                                                                                                                                                                                                                                                                                                                                                                                           | المن والم | 30     |                                          | 387-60              |
|          | 574-40 | 394-60  | 587-10 | 487-30      | 389+10 | 287-60 | 873-70                                                                                                                                                                                                                                                                                                                                                                                                                                                                                                                                                                                                                                                                                                                                                                                                                                                                                                                                                                                                                                                                                                                                                                                                                                                                                                                                                                                                                                                                                                                                                                                                                                                                                                                                                                                                                                                                                                                                                                                                                                                                                                                         | 285+10    | 582-50 | 867+30                                   |                     |
|          |        |         | 5      |             |        |        | 1                                                                                                                                                                                                                                                                                                                                                                                                                                                                                                                                                                                                                                                                                                                                                                                                                                                                                                                                                                                                                                                                                                                                                                                                                                                                                                                                                                                                                                                                                                                                                                                                                                                                                                                                                                                                                                                                                                                                                                                                                                                                                                                              |           | N      |                                          |                     |
| 5        | 134+30 | 203+80  | 472-40 | 495-90      | 474+20 | 356-10 | 245+50                                                                                                                                                                                                                                                                                                                                                                                                                                                                                                                                                                                                                                                                                                                                                                                                                                                                                                                                                                                                                                                                                                                                                                                                                                                                                                                                                                                                                                                                                                                                                                                                                                                                                                                                                                                                                                                                                                                                                                                                                                                                                                                         | 175-50    | 134+20 | Start                                    | THE TIME            |
|          |        | 1       | Y.     | 1           |        |        |                                                                                                                                                                                                                                                                                                                                                                                                                                                                                                                                                                                                                                                                                                                                                                                                                                                                                                                                                                                                                                                                                                                                                                                                                                                                                                                                                                                                                                                                                                                                                                                                                                                                                                                                                                                                                                                                                                                                                                                                                                                                                                                                |           | 1      | SU AND                                   | twinkl              |