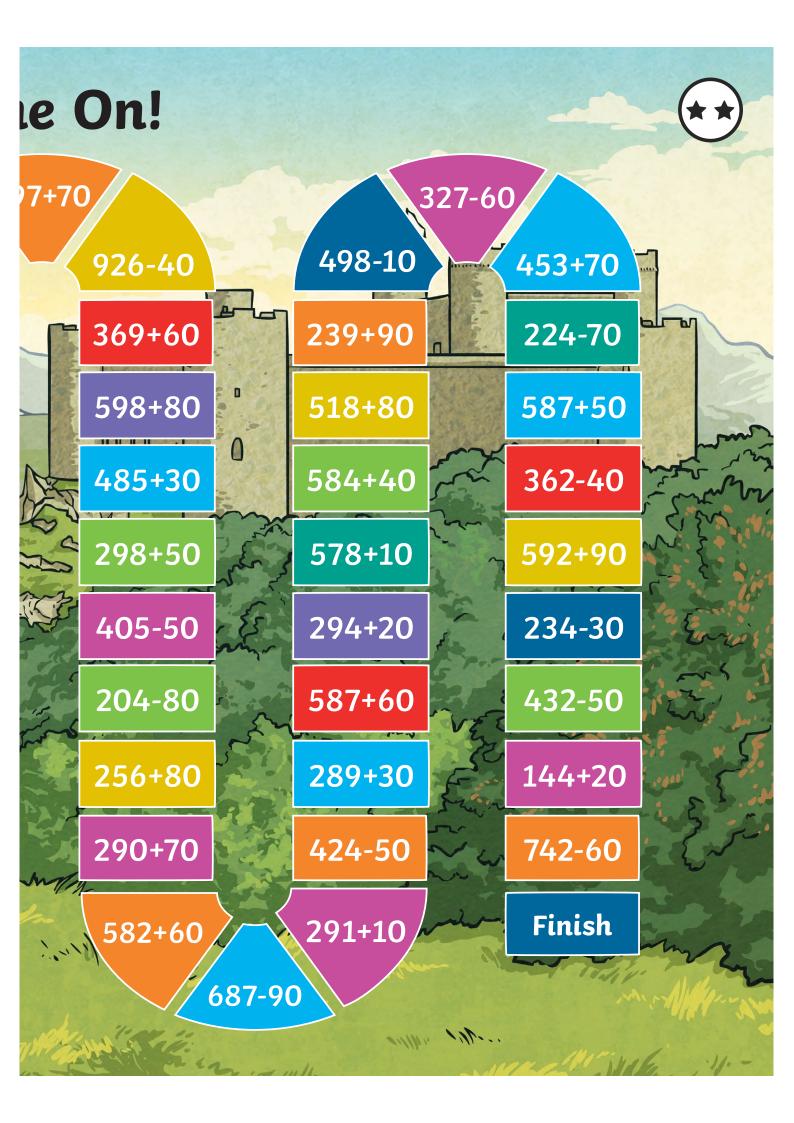

## Game On! Instructions

Taking turns, roll the dice. Move the desired amount of space on the board and complete the calculation. If your answer is incorrect, miss a turn. The first person to the end wins!

## Game On! Answers

Taking turns, roll the dice. Move the desired amount of space on the board and complete the calculation. If your answer is incorrect, miss a turn. The first person to the end wins!

| calculation. If your answer is incorrect, miss a turn. The first person to the end wins: |                       |                       |                       |  |  |
|------------------------------------------------------------------------------------------|-----------------------|-----------------------|-----------------------|--|--|
| 134 + 70 = <b>204</b>                                                                    | 873 + 70 = <b>943</b> | 926 - 40 = <b>886</b> | 578 + 10 = <b>588</b> |  |  |
| 175 + 50 = <b>225</b>                                                                    | 285 + 70 = <b>355</b> | 369 + 60 = <b>429</b> | 584 + 40 = <b>624</b> |  |  |
| 245 + 80 = <b>325</b>                                                                    | 582 + 50 = <b>632</b> | 598 + 80 = <b>678</b> | 518 + 80 = <b>598</b> |  |  |
| 356 - 70 = <b>286</b>                                                                    | 867 + 90 = <b>957</b> | 485 + 30 = <b>515</b> | 239 + 90 = <b>329</b> |  |  |
| 474 + 20 = <b>494</b>                                                                    | 381 + 60 = <b>441</b> | 298 + 50 = <b>348</b> | 498 - 10 = <b>488</b> |  |  |
| 495 + 90 = <b>585</b>                                                                    | 256 + 60 = <b>316</b> | 405 - 50 = <b>355</b> | 327 - 60 = <b>267</b> |  |  |
| 472 + 40 = <b>512</b>                                                                    | 470 + 70 = <b>540</b> | 204 - 80 = <b>124</b> | 453 + 70 = <b>523</b> |  |  |
| 203 - 80 = <b>123</b>                                                                    | 215 - 20 = <b>195</b> | 256 + 80 = <b>336</b> | 224 - 70 = <b>154</b> |  |  |
| 134 + 30 = <b>164</b>                                                                    | 597 + 30 = <b>627</b> | 290 + 70 = <b>360</b> | 587 + 50 = <b>637</b> |  |  |
| 587 + 10 = <b>597</b>                                                                    | 272 + 40 = <b>312</b> | 582 + 60 = <b>642</b> | 362 - 40 = <b>322</b> |  |  |
| 574 + 40 = <b>614</b>                                                                    | 174 + 90 = <b>264</b> | 687 - 90 = <b>597</b> | 592 + 90 = <b>682</b> |  |  |
| 394 + 60 = <b>454</b>                                                                    | 535 - 40 = <b>495</b> | 291 + 10 = <b>301</b> | 234 - 30 = <b>204</b> |  |  |
| 507 - 10 = <b>497</b>                                                                    | 147 - 60 = <b>87</b>  | 424 - 50 = <b>374</b> | 432 - 50 = <b>382</b> |  |  |
| 487 + 30 = <b>517</b>                                                                    | 219 - 50 = <b>169</b> | 289 + 30 = <b>319</b> | 144 + 20 = <b>164</b> |  |  |
| 396 + 10 = <b>406</b>                                                                    | 287 - 90 = <b>197</b> | 587 + 60 = <b>647</b> | 742 - 60 = <b>682</b> |  |  |
| 287 + 60 = <b>347</b>                                                                    | 597 + 70 = <b>667</b> | 294 + 20 = <b>314</b> |                       |  |  |