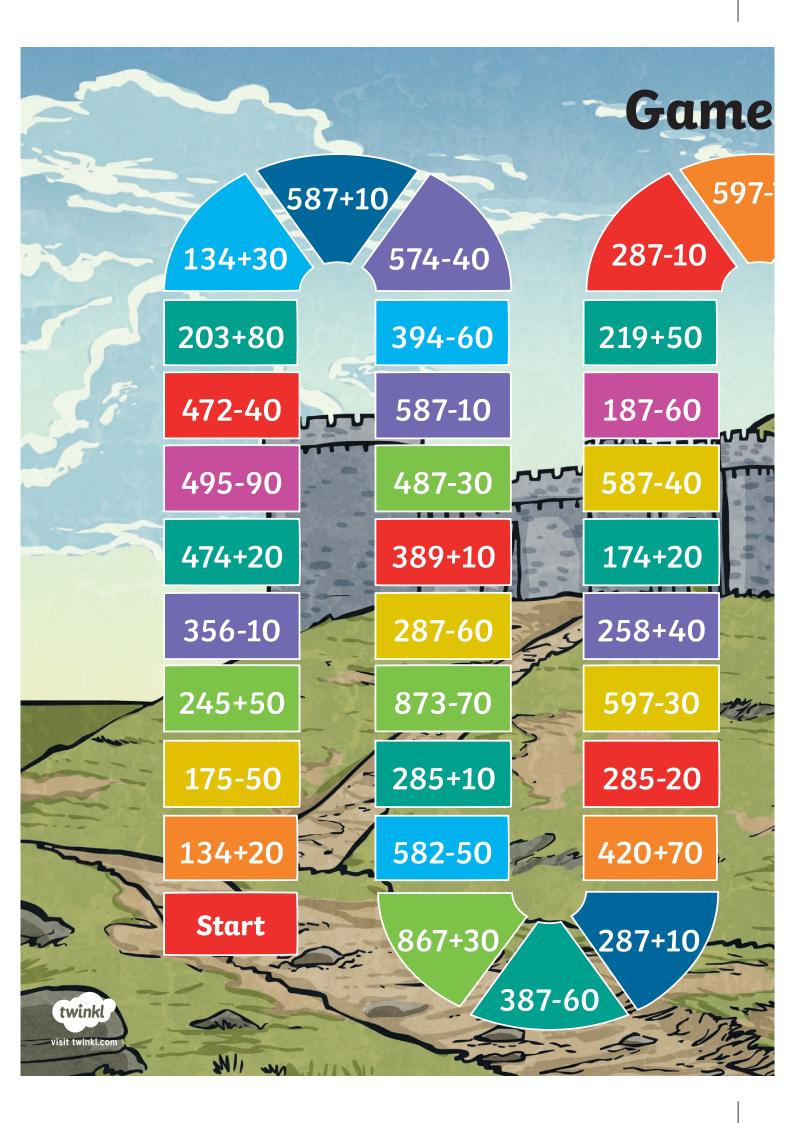

## Game On! Instructions

Taking turns, roll the dice. Move the desired amount of space on the board and complete the calculation. If your answer is incorrect, miss a turn. The first person to the end wins!

| (C)      | 1      |         |        | 57          |        |        |                                                                                                                                                                                                                                                                                                                                                                                                                                                                                                                                                                                                                                                                                                                                                                                                                                                                                                                                                                                                                                                                                                                                                                                                                                                                                                                                                                                                                                                                                                                                                                                                                                                                                                                                                                                                                                                                                                                                                                                                                                                                                                                                | and the   | 22     | A. A |                     |
|----------|--------|---------|--------|-------------|--------|--------|--------------------------------------------------------------------------------------------------------------------------------------------------------------------------------------------------------------------------------------------------------------------------------------------------------------------------------------------------------------------------------------------------------------------------------------------------------------------------------------------------------------------------------------------------------------------------------------------------------------------------------------------------------------------------------------------------------------------------------------------------------------------------------------------------------------------------------------------------------------------------------------------------------------------------------------------------------------------------------------------------------------------------------------------------------------------------------------------------------------------------------------------------------------------------------------------------------------------------------------------------------------------------------------------------------------------------------------------------------------------------------------------------------------------------------------------------------------------------------------------------------------------------------------------------------------------------------------------------------------------------------------------------------------------------------------------------------------------------------------------------------------------------------------------------------------------------------------------------------------------------------------------------------------------------------------------------------------------------------------------------------------------------------------------------------------------------------------------------------------------------------|-----------|--------|------------------------------------------|---------------------|
|          | 453+40 | 224+70  | 587-50 | 362-40      | 592-90 | 234-30 | 432+50                                                                                                                                                                                                                                                                                                                                                                                                                                                                                                                                                                                                                                                                                                                                                                                                                                                                                                                                                                                                                                                                                                                                                                                                                                                                                                                                                                                                                                                                                                                                                                                                                                                                                                                                                                                                                                                                                                                                                                                                                                                                                                                         | 144+20    | 742-30 | Finish                                   |                     |
| 09+265   |        |         | 15     | \$          | 17     | *      |                                                                                                                                                                                                                                                                                                                                                                                                                                                                                                                                                                                                                                                                                                                                                                                                                                                                                                                                                                                                                                                                                                                                                                                                                                                                                                                                                                                                                                                                                                                                                                                                                                                                                                                                                                                                                                                                                                                                                                                                                                                                                                                                | 4         | 2      | 2                                        | 10                  |
|          | 498-10 | 239+30  | 518+80 | 584-40      | 578+10 | 274+20 | 587-60                                                                                                                                                                                                                                                                                                                                                                                                                                                                                                                                                                                                                                                                                                                                                                                                                                                                                                                                                                                                                                                                                                                                                                                                                                                                                                                                                                                                                                                                                                                                                                                                                                                                                                                                                                                                                                                                                                                                                                                                                                                                                                                         | 289-30    | 424+50 | 217+10                                   |                     |
|          | 1      | 14 2700 | SE     | To the last | 1110   | 4      |                                                                                                                                                                                                                                                                                                                                                                                                                                                                                                                                                                                                                                                                                                                                                                                                                                                                                                                                                                                                                                                                                                                                                                                                                                                                                                                                                                                                                                                                                                                                                                                                                                                                                                                                                                                                                                                                                                                                                                                                                                                                                                                                |           | 5      |                                          | 0 <del>87-4</del> 0 |
| juc      | 976-40 | 329+60  | 598-80 | 485-30      | 298-50 | 405+50 | 204+80                                                                                                                                                                                                                                                                                                                                                                                                                                                                                                                                                                                                                                                                                                                                                                                                                                                                                                                                                                                                                                                                                                                                                                                                                                                                                                                                                                                                                                                                                                                                                                                                                                                                                                                                                                                                                                                                                                                                                                                                                                                                                                                         | 256+40    | 290-70 | 282-60                                   |                     |
| ne C     |        |         | 1      | 2 1         |        |        | The state of the s |           | 1.10   | 1                                        | The state of        |
| Game On! | 287-10 | 219+50  | 187-60 | 587-40      | 174+20 | 258+40 | 597-30                                                                                                                                                                                                                                                                                                                                                                                                                                                                                                                                                                                                                                                                                                                                                                                                                                                                                                                                                                                                                                                                                                                                                                                                                                                                                                                                                                                                                                                                                                                                                                                                                                                                                                                                                                                                                                                                                                                                                                                                                                                                                                                         | 285-20    | 420+70 | 287+10                                   |                     |
|          |        |         |        | 3           | 100    | 1/3    | 1 10                                                                                                                                                                                                                                                                                                                                                                                                                                                                                                                                                                                                                                                                                                                                                                                                                                                                                                                                                                                                                                                                                                                                                                                                                                                                                                                                                                                                                                                                                                                                                                                                                                                                                                                                                                                                                                                                                                                                                                                                                                                                                                                           | المن والم | 30     |                                          | 387-60              |
|          | 574-40 | 394-60  | 587-10 | 487-30      | 389+10 | 287-60 | 873-70                                                                                                                                                                                                                                                                                                                                                                                                                                                                                                                                                                                                                                                                                                                                                                                                                                                                                                                                                                                                                                                                                                                                                                                                                                                                                                                                                                                                                                                                                                                                                                                                                                                                                                                                                                                                                                                                                                                                                                                                                                                                                                                         | 285+10    | 582-50 | 867+30                                   |                     |
|          |        |         | 5      |             |        |        | 1                                                                                                                                                                                                                                                                                                                                                                                                                                                                                                                                                                                                                                                                                                                                                                                                                                                                                                                                                                                                                                                                                                                                                                                                                                                                                                                                                                                                                                                                                                                                                                                                                                                                                                                                                                                                                                                                                                                                                                                                                                                                                                                              |           | N      |                                          |                     |
| 5        | 134+30 | 203+80  | 472-40 | 495-90      | 474+20 | 356-10 | 245+50                                                                                                                                                                                                                                                                                                                                                                                                                                                                                                                                                                                                                                                                                                                                                                                                                                                                                                                                                                                                                                                                                                                                                                                                                                                                                                                                                                                                                                                                                                                                                                                                                                                                                                                                                                                                                                                                                                                                                                                                                                                                                                                         | 175-50    | 134+20 | Start                                    | THE TIME            |
|          |        | 1       | Y.     | 1           |        |        |                                                                                                                                                                                                                                                                                                                                                                                                                                                                                                                                                                                                                                                                                                                                                                                                                                                                                                                                                                                                                                                                                                                                                                                                                                                                                                                                                                                                                                                                                                                                                                                                                                                                                                                                                                                                                                                                                                                                                                                                                                                                                                                                |           | 1      | SU AND                                   | twinkl              |