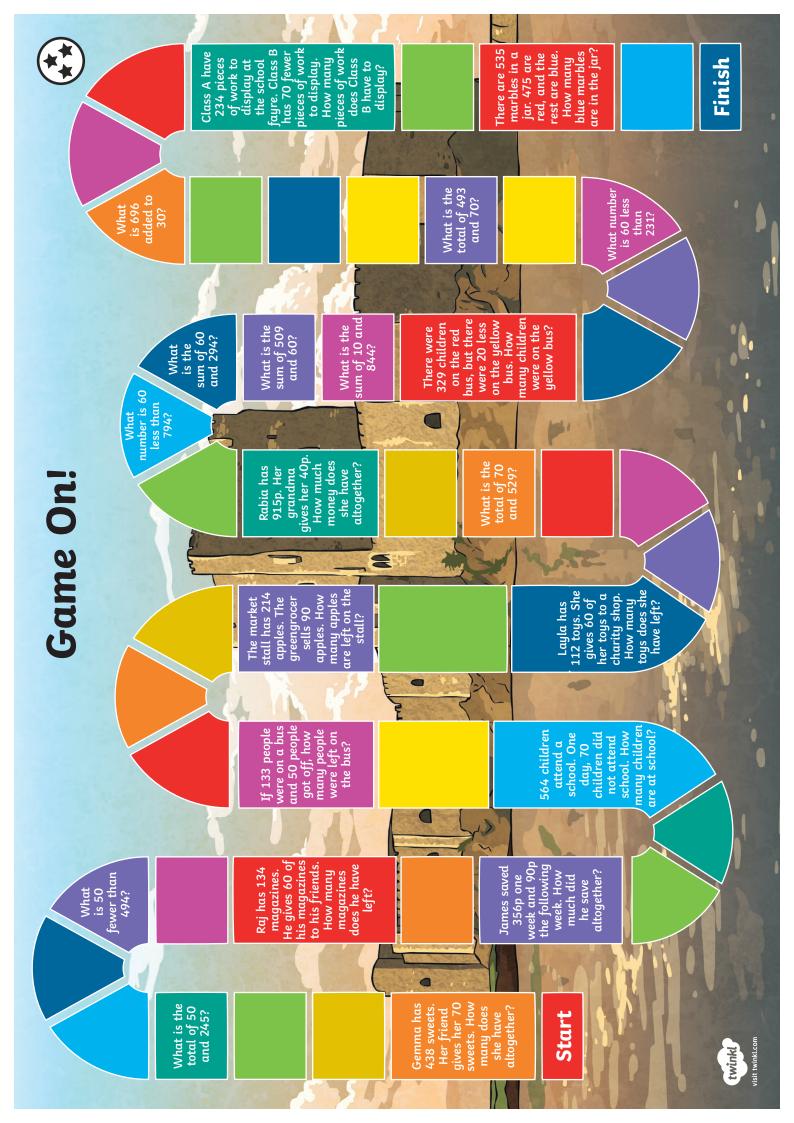

Taking turns, roll the dice. Move the desired amount of space on the board. Complete the calculation. If your answer is incorrect, miss a turn. If you land on a blank square, your partner gives you a calculation. The calculation should be a 3-digit number, add or subtract a 2-digit multiple of 10. For example: 464 + 80. The first person to the end wins!