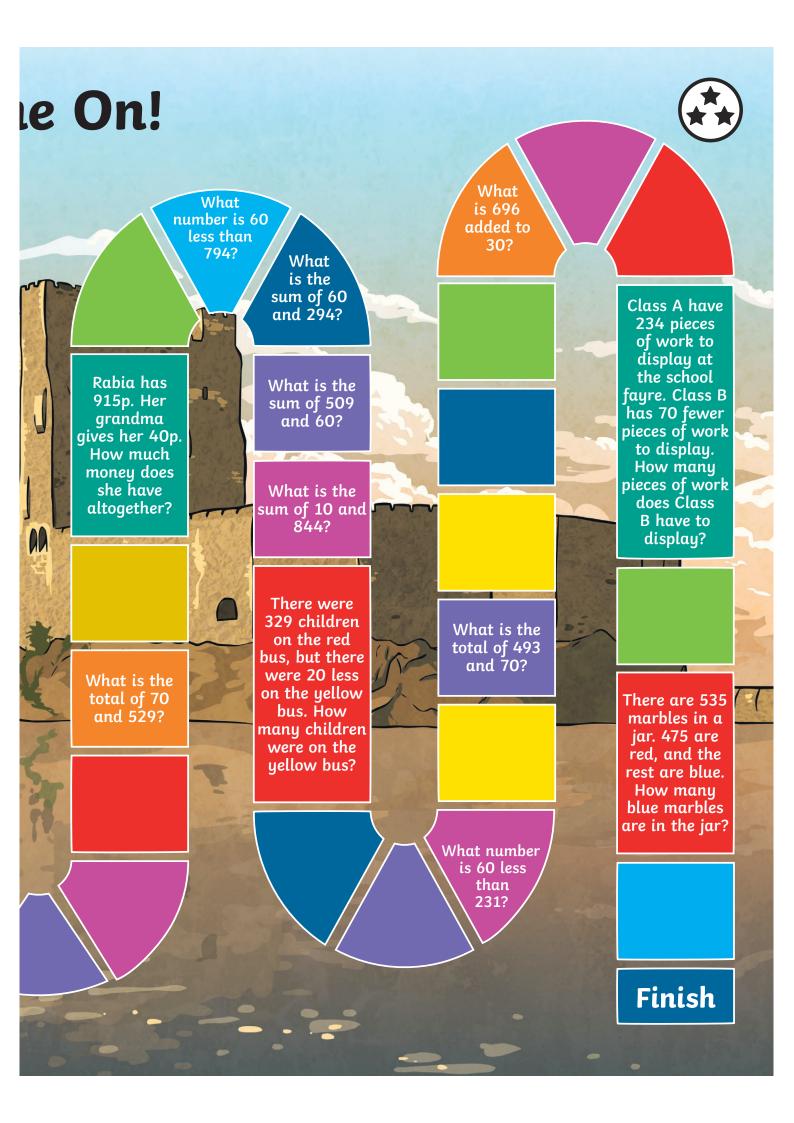

## Game On! Answers

Taking turns, roll the dice. Move the desired amount of space on the board. Complete the calculation. If your answer is incorrect, miss a turn. If you land on a blank square, your partner gives you a calculation. The calculation should be a 3-digit number, add or subtract a 2-digit multiple of 10.

| 438 - | 70 = | 368 |
|-------|------|-----|
|-------|------|-----|

$$356p + 90p = 446p$$

$$915p + 40p = 955p$$

$$844 + 10 = 854$$