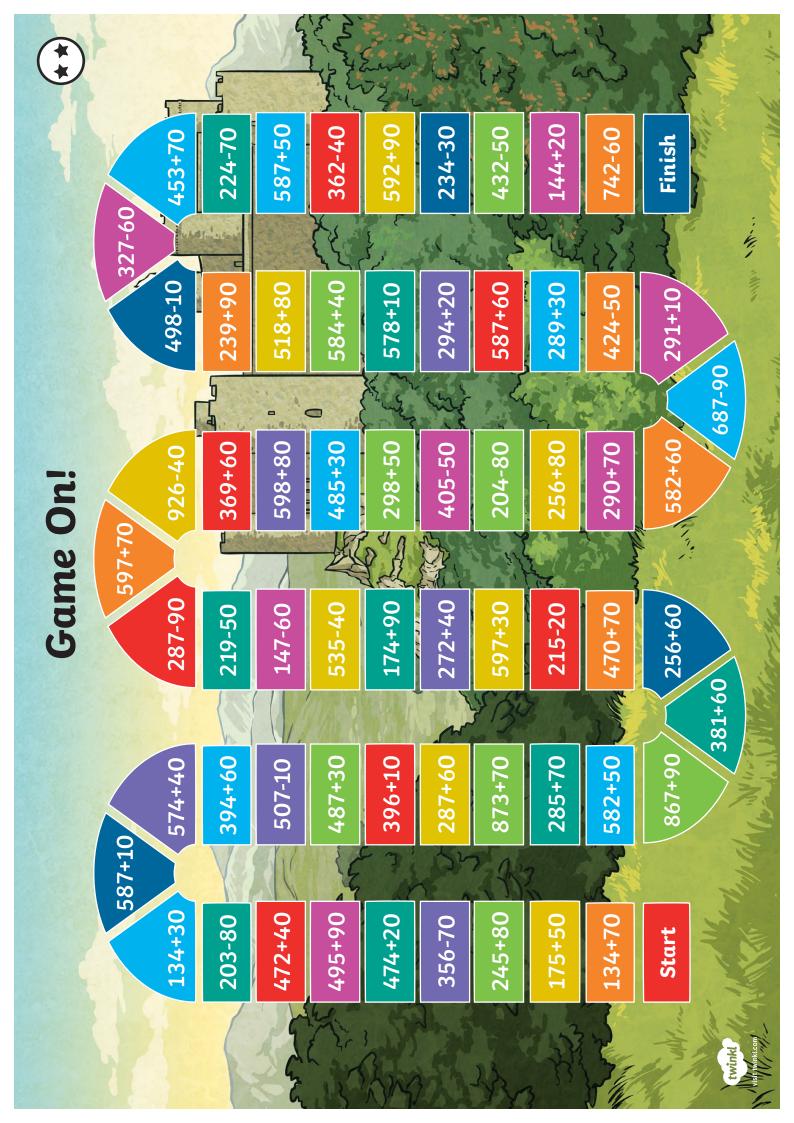

## Game On! Instructions

Taking turns, roll the dice. Move the desired amount of space on the board and complete the calculation. If your answer is incorrect, miss a turn. The first person to the end wins!

| (C)      | 1      |         |        | 57          |        |        |                                                                                                                                                                                                                                                                                                                                                                                                                                                                                                                                                                                                                                                                                                                                                                                                                                                                                                                                                                                                                                                                                                                                                                                                                                                                                                                                                                                                                                                                                                                                                                                                                                                                                                                                                                                                                                                                                                                                                                                                                                                                                                                                | and the   | 22     | A. A |                     |
|----------|--------|---------|--------|-------------|--------|--------|--------------------------------------------------------------------------------------------------------------------------------------------------------------------------------------------------------------------------------------------------------------------------------------------------------------------------------------------------------------------------------------------------------------------------------------------------------------------------------------------------------------------------------------------------------------------------------------------------------------------------------------------------------------------------------------------------------------------------------------------------------------------------------------------------------------------------------------------------------------------------------------------------------------------------------------------------------------------------------------------------------------------------------------------------------------------------------------------------------------------------------------------------------------------------------------------------------------------------------------------------------------------------------------------------------------------------------------------------------------------------------------------------------------------------------------------------------------------------------------------------------------------------------------------------------------------------------------------------------------------------------------------------------------------------------------------------------------------------------------------------------------------------------------------------------------------------------------------------------------------------------------------------------------------------------------------------------------------------------------------------------------------------------------------------------------------------------------------------------------------------------|-----------|--------|------------------------------------------|---------------------|
|          | 453+40 | 224+70  | 587-50 | 362-40      | 592-90 | 234-30 | 432+50                                                                                                                                                                                                                                                                                                                                                                                                                                                                                                                                                                                                                                                                                                                                                                                                                                                                                                                                                                                                                                                                                                                                                                                                                                                                                                                                                                                                                                                                                                                                                                                                                                                                                                                                                                                                                                                                                                                                                                                                                                                                                                                         | 144+20    | 742-30 | Finish                                   |                     |
| 09+265   |        |         | 15     | \$          | 17     | *      |                                                                                                                                                                                                                                                                                                                                                                                                                                                                                                                                                                                                                                                                                                                                                                                                                                                                                                                                                                                                                                                                                                                                                                                                                                                                                                                                                                                                                                                                                                                                                                                                                                                                                                                                                                                                                                                                                                                                                                                                                                                                                                                                | 4         | 2      | 2                                        | 10                  |
|          | 498-10 | 239+30  | 518+80 | 584-40      | 578+10 | 274+20 | 587-60                                                                                                                                                                                                                                                                                                                                                                                                                                                                                                                                                                                                                                                                                                                                                                                                                                                                                                                                                                                                                                                                                                                                                                                                                                                                                                                                                                                                                                                                                                                                                                                                                                                                                                                                                                                                                                                                                                                                                                                                                                                                                                                         | 289-30    | 424+50 | 217+10                                   |                     |
|          | 1      | 14 2700 | SE     | To the last | 1110   | 4      |                                                                                                                                                                                                                                                                                                                                                                                                                                                                                                                                                                                                                                                                                                                                                                                                                                                                                                                                                                                                                                                                                                                                                                                                                                                                                                                                                                                                                                                                                                                                                                                                                                                                                                                                                                                                                                                                                                                                                                                                                                                                                                                                |           | 5      |                                          | 0 <del>87-4</del> 0 |
| juc      | 976-40 | 329+60  | 598-80 | 485-30      | 298-50 | 405+50 | 204+80                                                                                                                                                                                                                                                                                                                                                                                                                                                                                                                                                                                                                                                                                                                                                                                                                                                                                                                                                                                                                                                                                                                                                                                                                                                                                                                                                                                                                                                                                                                                                                                                                                                                                                                                                                                                                                                                                                                                                                                                                                                                                                                         | 256+40    | 290-70 | 282-60                                   |                     |
| ne C     |        |         | 1      | 2 1         |        |        | The state of the s |           | 1.10   | 1                                        | The state of        |
| Game On! | 287-10 | 219+50  | 187-60 | 587-40      | 174+20 | 258+40 | 597-30                                                                                                                                                                                                                                                                                                                                                                                                                                                                                                                                                                                                                                                                                                                                                                                                                                                                                                                                                                                                                                                                                                                                                                                                                                                                                                                                                                                                                                                                                                                                                                                                                                                                                                                                                                                                                                                                                                                                                                                                                                                                                                                         | 285-20    | 420+70 | 287+10                                   |                     |
|          |        |         |        | 3           | 100    | 1/3    | 1 10                                                                                                                                                                                                                                                                                                                                                                                                                                                                                                                                                                                                                                                                                                                                                                                                                                                                                                                                                                                                                                                                                                                                                                                                                                                                                                                                                                                                                                                                                                                                                                                                                                                                                                                                                                                                                                                                                                                                                                                                                                                                                                                           | المن والم | 30     |                                          | 387-60              |
|          | 574-40 | 394-60  | 587-10 | 487-30      | 389+10 | 287-60 | 873-70                                                                                                                                                                                                                                                                                                                                                                                                                                                                                                                                                                                                                                                                                                                                                                                                                                                                                                                                                                                                                                                                                                                                                                                                                                                                                                                                                                                                                                                                                                                                                                                                                                                                                                                                                                                                                                                                                                                                                                                                                                                                                                                         | 285+10    | 582-50 | 867+30                                   |                     |
|          |        |         | 5      |             |        |        | 1                                                                                                                                                                                                                                                                                                                                                                                                                                                                                                                                                                                                                                                                                                                                                                                                                                                                                                                                                                                                                                                                                                                                                                                                                                                                                                                                                                                                                                                                                                                                                                                                                                                                                                                                                                                                                                                                                                                                                                                                                                                                                                                              |           | N      |                                          |                     |
| 5        | 134+30 | 203+80  | 472-40 | 495-90      | 474+20 | 356-10 | 245+50                                                                                                                                                                                                                                                                                                                                                                                                                                                                                                                                                                                                                                                                                                                                                                                                                                                                                                                                                                                                                                                                                                                                                                                                                                                                                                                                                                                                                                                                                                                                                                                                                                                                                                                                                                                                                                                                                                                                                                                                                                                                                                                         | 175-50    | 134+20 | Start                                    | THE TIME            |
|          |        | 1       | Y.     | 1           |        |        |                                                                                                                                                                                                                                                                                                                                                                                                                                                                                                                                                                                                                                                                                                                                                                                                                                                                                                                                                                                                                                                                                                                                                                                                                                                                                                                                                                                                                                                                                                                                                                                                                                                                                                                                                                                                                                                                                                                                                                                                                                                                                                                                |           | 1      | SU AND                                   | twinkl              |