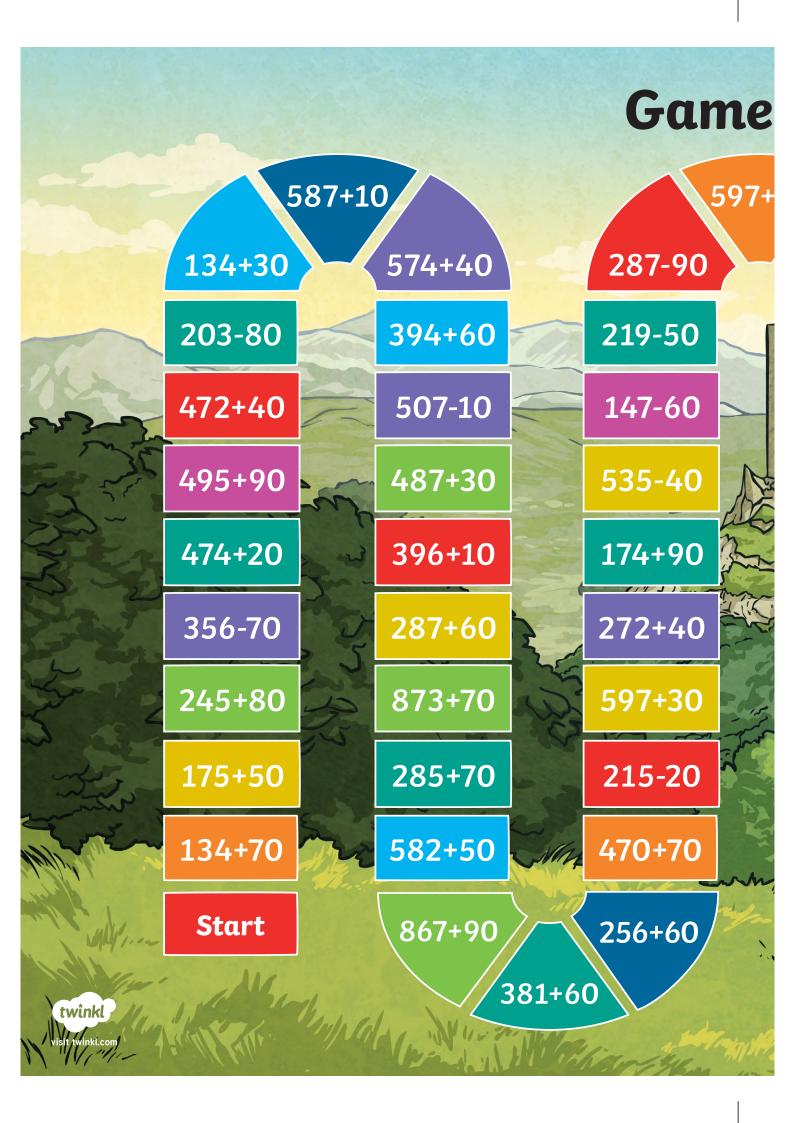

## Game On! Instructions

Taking turns, roll the dice. Move the desired amount of space on the board and complete the calculation. If your answer is incorrect, miss a turn. The first person to the end wins!

| (C)      | 1      |         |        | 57          |        |        |                                                                                                                                                                                                                                                                                                                                                                                                                                                                                                                                                                                                                                                                                                                                                                                                                                                                                                                                                                                                                                                                                                                                                                                                                                                                                                                                                                                                                                                                                                                                                                                                                                                                                                                                                                                                                                                                                                                                                                                                                                                                                                                                | and the   | 22     | A. A |                     |
|----------|--------|---------|--------|-------------|--------|--------|--------------------------------------------------------------------------------------------------------------------------------------------------------------------------------------------------------------------------------------------------------------------------------------------------------------------------------------------------------------------------------------------------------------------------------------------------------------------------------------------------------------------------------------------------------------------------------------------------------------------------------------------------------------------------------------------------------------------------------------------------------------------------------------------------------------------------------------------------------------------------------------------------------------------------------------------------------------------------------------------------------------------------------------------------------------------------------------------------------------------------------------------------------------------------------------------------------------------------------------------------------------------------------------------------------------------------------------------------------------------------------------------------------------------------------------------------------------------------------------------------------------------------------------------------------------------------------------------------------------------------------------------------------------------------------------------------------------------------------------------------------------------------------------------------------------------------------------------------------------------------------------------------------------------------------------------------------------------------------------------------------------------------------------------------------------------------------------------------------------------------------|-----------|--------|------------------------------------------|---------------------|
|          | 453+40 | 224+70  | 587-50 | 362-40      | 592-90 | 234-30 | 432+50                                                                                                                                                                                                                                                                                                                                                                                                                                                                                                                                                                                                                                                                                                                                                                                                                                                                                                                                                                                                                                                                                                                                                                                                                                                                                                                                                                                                                                                                                                                                                                                                                                                                                                                                                                                                                                                                                                                                                                                                                                                                                                                         | 144+20    | 742-30 | Finish                                   |                     |
| 09+265   |        |         | 15     | \$          | 17     | *      |                                                                                                                                                                                                                                                                                                                                                                                                                                                                                                                                                                                                                                                                                                                                                                                                                                                                                                                                                                                                                                                                                                                                                                                                                                                                                                                                                                                                                                                                                                                                                                                                                                                                                                                                                                                                                                                                                                                                                                                                                                                                                                                                | 4         | 2      | 2                                        | 10                  |
|          | 498-10 | 239+30  | 518+80 | 584-40      | 578+10 | 274+20 | 587-60                                                                                                                                                                                                                                                                                                                                                                                                                                                                                                                                                                                                                                                                                                                                                                                                                                                                                                                                                                                                                                                                                                                                                                                                                                                                                                                                                                                                                                                                                                                                                                                                                                                                                                                                                                                                                                                                                                                                                                                                                                                                                                                         | 289-30    | 424+50 | 217+10                                   |                     |
|          | 1      | 14 2700 | SE     | To the last | 1110   | 4      |                                                                                                                                                                                                                                                                                                                                                                                                                                                                                                                                                                                                                                                                                                                                                                                                                                                                                                                                                                                                                                                                                                                                                                                                                                                                                                                                                                                                                                                                                                                                                                                                                                                                                                                                                                                                                                                                                                                                                                                                                                                                                                                                |           | 5      |                                          | 0 <del>87-4</del> 0 |
| juc      | 976-40 | 329+60  | 598-80 | 485-30      | 298-50 | 405+50 | 204+80                                                                                                                                                                                                                                                                                                                                                                                                                                                                                                                                                                                                                                                                                                                                                                                                                                                                                                                                                                                                                                                                                                                                                                                                                                                                                                                                                                                                                                                                                                                                                                                                                                                                                                                                                                                                                                                                                                                                                                                                                                                                                                                         | 256+40    | 290-70 | 282-60                                   |                     |
| ne C     |        |         | 1      | 2 1         |        |        | The state of the s |           | 1.10   | 1                                        | The state of        |
| Game On! | 287-10 | 219+50  | 187-60 | 587-40      | 174+20 | 258+40 | 597-30                                                                                                                                                                                                                                                                                                                                                                                                                                                                                                                                                                                                                                                                                                                                                                                                                                                                                                                                                                                                                                                                                                                                                                                                                                                                                                                                                                                                                                                                                                                                                                                                                                                                                                                                                                                                                                                                                                                                                                                                                                                                                                                         | 285-20    | 420+70 | 287+10                                   |                     |
|          |        |         |        | 3           | 100    | 1/3    | 1 10                                                                                                                                                                                                                                                                                                                                                                                                                                                                                                                                                                                                                                                                                                                                                                                                                                                                                                                                                                                                                                                                                                                                                                                                                                                                                                                                                                                                                                                                                                                                                                                                                                                                                                                                                                                                                                                                                                                                                                                                                                                                                                                           | المن والم | 30     |                                          | 387-60              |
|          | 574-40 | 394-60  | 587-10 | 487-30      | 389+10 | 287-60 | 873-70                                                                                                                                                                                                                                                                                                                                                                                                                                                                                                                                                                                                                                                                                                                                                                                                                                                                                                                                                                                                                                                                                                                                                                                                                                                                                                                                                                                                                                                                                                                                                                                                                                                                                                                                                                                                                                                                                                                                                                                                                                                                                                                         | 285+10    | 582-50 | 867+30                                   |                     |
|          |        |         | 5      |             |        |        | 1                                                                                                                                                                                                                                                                                                                                                                                                                                                                                                                                                                                                                                                                                                                                                                                                                                                                                                                                                                                                                                                                                                                                                                                                                                                                                                                                                                                                                                                                                                                                                                                                                                                                                                                                                                                                                                                                                                                                                                                                                                                                                                                              |           | N      |                                          |                     |
| 5        | 134+30 | 203+80  | 472-40 | 495-90      | 474+20 | 356-10 | 245+50                                                                                                                                                                                                                                                                                                                                                                                                                                                                                                                                                                                                                                                                                                                                                                                                                                                                                                                                                                                                                                                                                                                                                                                                                                                                                                                                                                                                                                                                                                                                                                                                                                                                                                                                                                                                                                                                                                                                                                                                                                                                                                                         | 175-50    | 134+20 | Start                                    | THE TIME            |
|          |        | 1       | Y.     | 1           |        |        |                                                                                                                                                                                                                                                                                                                                                                                                                                                                                                                                                                                                                                                                                                                                                                                                                                                                                                                                                                                                                                                                                                                                                                                                                                                                                                                                                                                                                                                                                                                                                                                                                                                                                                                                                                                                                                                                                                                                                                                                                                                                                                                                |           | 1      | SU AND                                   | twinkl              |