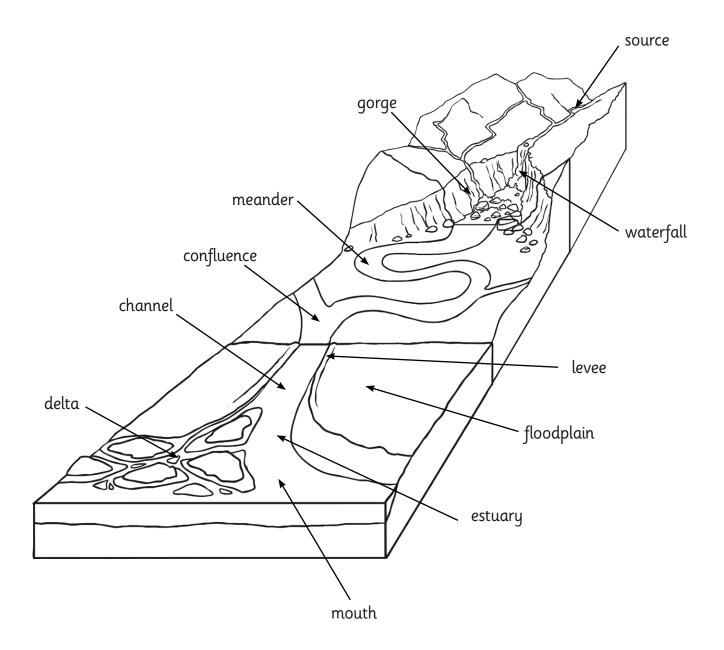

## **River Features**

Use the labels at the bottom of the page to identify each of the parts of the river system.



| channel | confluence | delta | estuary | floodplain | levee |
|---------|------------|-------|---------|------------|-------|
| meander | mouth      | gorge | source  | waterfall  |       |





## **River Features**

Use the word bank at the bottom of the page to identify each of the parts of the river system.



| channel | confluence | delta | estuary | floodplain | levee |
|---------|------------|-------|---------|------------|-------|
| meander | mouth      | gorge | source  | waterfall  |       |





## **River Features**







## **River Features Answers**