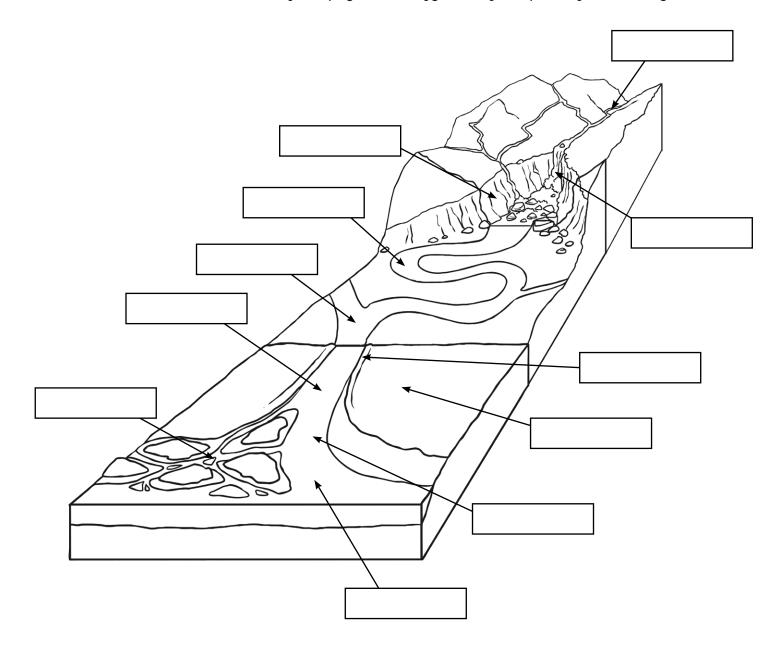

## **River Features**

Use the labels at the bottom of the page to identify each of the parts of the river system.

| channel | confluence | delta | estuary | floodplain | levee |
|---------|------------|-------|---------|------------|-------|
| meander | mouth      | gorge | source  | waterfall  |       |