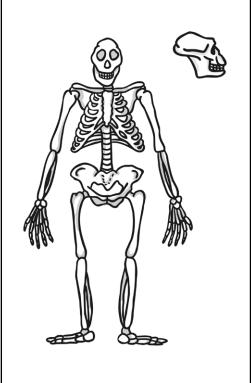

### **Skeletons**

Australopithecus Afarensis

Homo Neanderthalensis

| * |   |
|---|---|
| * |   |
|   | 4 |

| Physical | Appearance |
|----------|------------|
| _        |            |

| Simila      | ırities | between           | all  | three:   |
|-------------|---------|-------------------|------|----------|
| O 11 1 1110 | ti tttt | O C C V V C C I C | occi | CI CI CC |

### Skeletons

Similarities between all three:

| Similarities between Australopithecus Afarensis and Homo<br>Neanderthalensis: | Differences between Australopithecus Afarensis and Homo<br>Neanderthalensis: |  |
|-------------------------------------------------------------------------------|------------------------------------------------------------------------------|--|
| Similarities between Australopithecus Afarensis and Human:                    | Differences between Australopithecus Afarensis and Human:                    |  |
| Similarities between Homo Neanderthalensis and Human:                         | Differences between Homo Neanderthalensis and Human:                         |  |