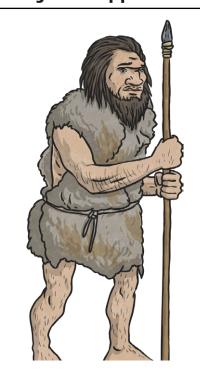

## Physical Appearance

Australopithecus Afarensis

Homo Neanderthalensis

### **Skeletons**

Australopithecus Afarensis

Homo Neanderthalensis

| * |   |
|---|---|
| * |   |
|   | 4 |

| Physical | Appearance |
|----------|------------|
| _        |            |

| Simila      | ırities | between           | all  | three:   |
|-------------|---------|-------------------|------|----------|
| O 11 1 1110 | ti tttt | O C C V V C C I C | occi | CI CI CC |