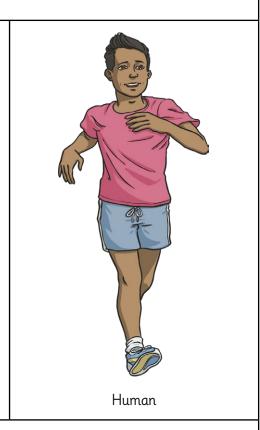

## Human Evolution

Compare the similarities and differences between a modern human and an Australopithecus Afarensis.

| Physical Appearance        |       | Skeletons                           |                |
|----------------------------|-------|-------------------------------------|----------------|
|                            |       |                                     |                |
| Australopithecus Afarensis | Human | Australopithecus Afarensis Skeleton | Human Skeleton |
| Similarities               |       | Similarities                        |                |
| Differences                |       | Differences                         |                |

# **Human Evolution**

Compare the similarities and differences between a modern human and an Australopithecus Afarensis.