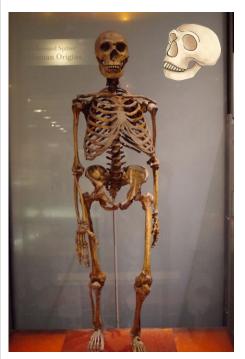

### **Skeletons**

Australopithecus Afarensis

Homo Neanderthalensis

| * |   |
|---|---|
| * |   |
|   | 4 |

| Physical | Appearance |
|----------|------------|
| _        |            |

| Simila      | ırities | between           | all  | three:   |
|-------------|---------|-------------------|------|----------|
| O 11 1 1110 | ti tttt | O C C V V C C I C | occi | CI CI CC |