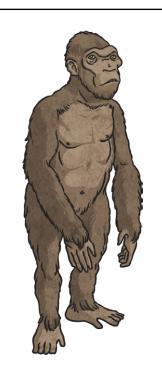

## Physical Appearance

Australopithecus Afarensis

Homo Neanderthalensis

### **Skeletons**

Australopithecus Afarensis

Homo Neanderthalensis

| * |   |
|---|---|
| * |   |
|   | 4 |

| Physical | Appearance |
|----------|------------|
| _        |            |

| Simila      | ırities | between           | all  | three:   |
|-------------|---------|-------------------|------|----------|
| O 11 1 1110 | ti tttt | O C C V V C C I C | occi | CI CI CC |