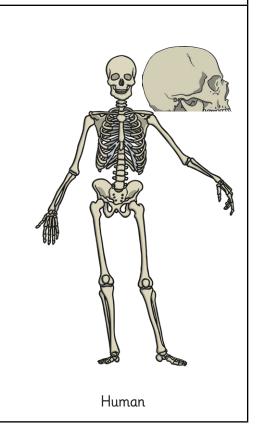

## Human Evolution

Compare the similarities and differences between a modern human and an Australopithecus Afarensis.

| Physical Appearance        |       | Skeletons                           |                |
|----------------------------|-------|-------------------------------------|----------------|
|                            |       |                                     |                |
| Australopithecus Afarensis | Human | Australopithecus Afarensis Skeleton | Human Skeleton |
| Similarities               |       | Similarities                        |                |
| Differences                |       | Differences                         |                |

# **Human Evolution**

Compare the similarities and differences between a modern human and an Australopithecus Afarensis.