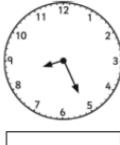

### Time to Set Sail!

their ships will set sail tomorrow for the big treasure hunt. Help them complete the timetable by writing the times