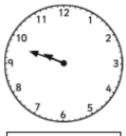

### Time to Set Sail!

their ships will set sail tomorrow for the big treasure hunt. Help them complete the timetable by writing the times