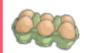

#### Section 4

6 eggs fill one box.

If I have 24 eggs, how
many boxes will I need?