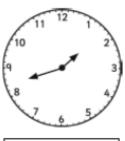

### Time to Set Sail!

their ships will set sail tomorrow for the big treasure hunt. Help them complete the timetable by writing the times