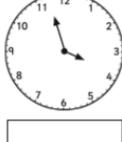

### Time to Set Sail!

their ships will set sail tomorrow for the big treasure hunt. Help them complete the timetable by writing the times