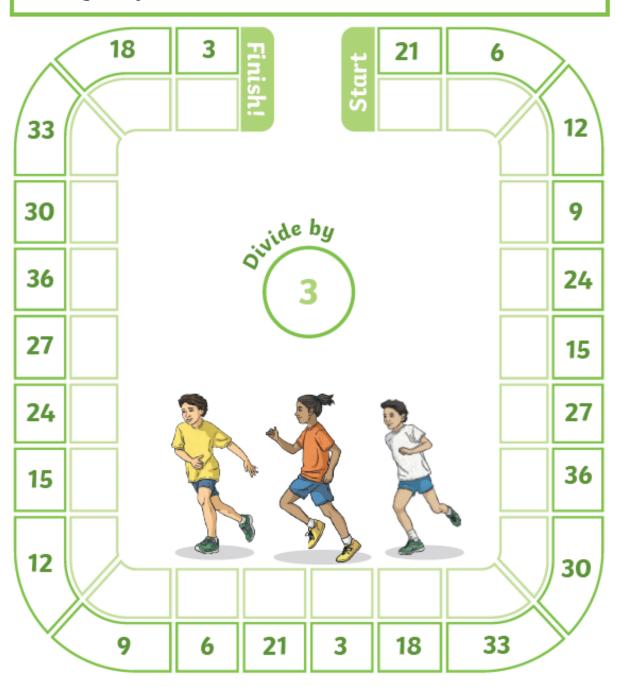

## Division by 3 Race

Take the number in the circle below and divide the numbers outside of the track by it. Write your answers as you go and see how long it takes you to finish the race!