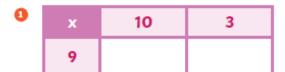

# Multiplying 2-digit Numbers by 1-digit Numbers Using the Grid Method

| 2 | х | 70 | 1 |
|---|---|----|---|
|   | 5 |    |   |

| 3 | x | 50 | 6 |
|---|---|----|---|
|   | 5 |    |   |

| 0 | x | 20 | 3 |
|---|---|----|---|
|   | 3 |    |   |