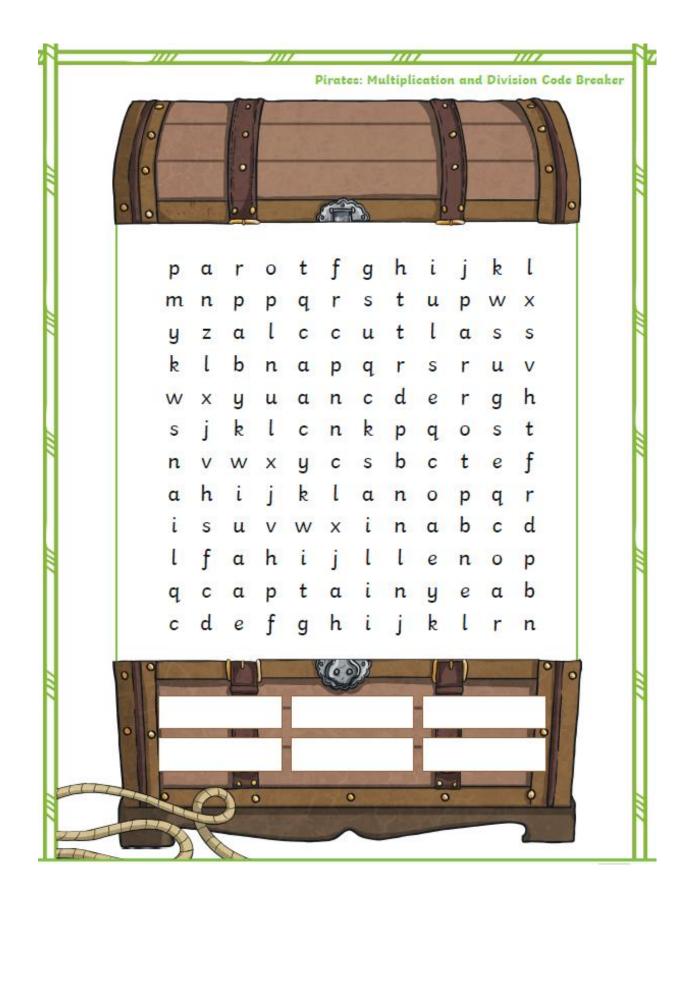

## Multiplication and Division Code Breaker

Find the words that you reveal in the word search.

|    |    |    |    |    |    | _  |    |    |    |    |    |    |
|----|----|----|----|----|----|----|----|----|----|----|----|----|
| α  | Ь  | С  | d  | c  | f  | g  | h  | i  | j  | k  | t  | m  |
| 3  | 4  | 6  | 8  | 9  | 12 | 15 | 16 | 18 | 20 | 21 | 24 | 27 |
| n  | 0  | р  | q  | r  | s  | t  | u  | v  | w  | x  | y  | z  |
| 28 | 30 | 33 | 36 | 40 | 44 | 48 | 56 | 64 | 72 | 80 | 88 | 96 |

|        | Answer | Letter |
|--------|--------|--------|
| 32 ÷ 8 |        |        |
| 7 × 8  |        |        |
| 18 ÷ 3 |        |        |
| 24 ÷ 4 |        |        |
| 24 ÷ 8 |        |        |
| 7 × 4  |        |        |
| 27 ÷ 3 |        |        |
| 72 ÷ 8 |        |        |
| 5 × 8  |        |        |
|        |        |        |
| 11 × 3 |        |        |
| 8 × 3  |        |        |
| 12 ÷ 4 |        |        |
| 7 × 4  |        |        |
| 7 × 3  |        |        |
|        |        |        |
| 11 × 4 |        |        |
| 24 ÷ 8 |        |        |
| 6 × 3  |        |        |
| 6 × 4  |        |        |
|        |        |        |

|        | Answer | Letter |  |
|--------|--------|--------|--|
| 11 × 3 |        |        |  |
| 9 ÷ 3  |        |        |  |
| 10 × 4 |        |        |  |
| 8 × 5  |        |        |  |
| 10 × 3 |        |        |  |
| 12 × 4 |        |        |  |
|        |        |        |  |
| 48 ÷ 8 |        |        |  |
| 9 ÷ 3  |        |        |  |
| 11 × 3 |        |        |  |
| 12 × 4 |        |        |  |
| 24 ÷ 8 |        |        |  |
| 6 × 3  |        |        |  |
| 7 × 4  |        |        |  |
|        |        |        |  |
| 18 ÷ 3 |        |        |  |
| 7 × 8  |        |        |  |
| 6 × 8  |        |        |  |
| 6 × 4  |        |        |  |
| 12 ÷ 4 |        |        |  |
| 11 × 4 |        |        |  |
| 11 × 4 |        |        |  |