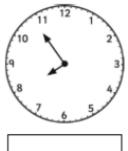

### Time to Set Sail!

their ships will set sail tomorrow for the big treasure hunt. Help them complete the timetable by writing the times